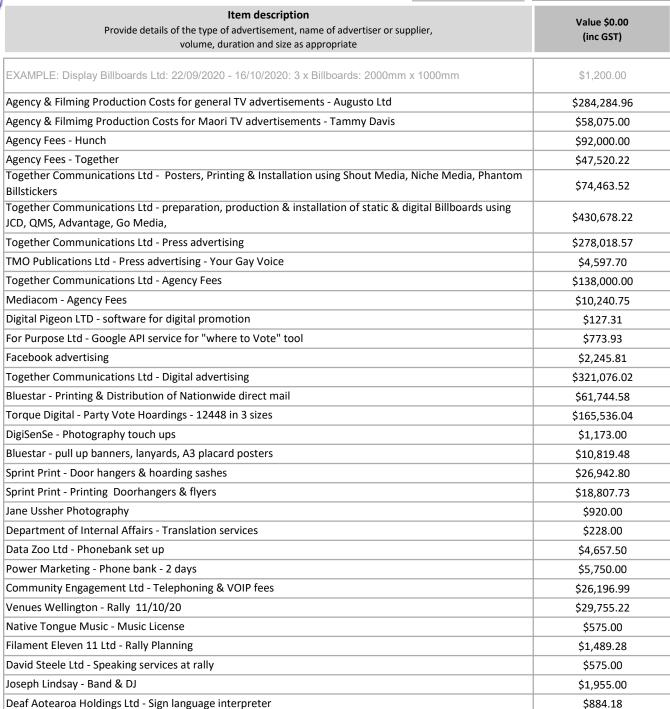

### PART A: PARTY ADVERTISEMENTS SOLELY PROMOTING THE PARTY

In this part you should record all election expenses incurred in relation to party advertisements published, or that continued to be published, during the regulated period for the general election (18 August to 16 October 2020) solely promoting the party.

#### Election expenses include:

- the costs incurred in the preparation, design, composition, printing, postage and publication of the advertisement, and
- the reasonable market value of any material used or applied towards the advertisement provided to the party for free or below reasonable market value.

Further guidance is available in the Party Secretary Handbook – General Election and Referendums 2020.

\$2,158,351.04

TOTAL FOR PART A

| Domain Visual Communication - Planning & production services | \$12,139.20 |
|--------------------------------------------------------------|-------------|
| Mahal Clan Productions - Wgtn Rally                          | \$1,000.00  |
| Sustainable Coastlines Charitable Trust - Venue Hire         | \$575.00    |
| Ashley Mardon - Stage Management                             | \$195.00    |
| Hamilton City Council - Venue Hire                           | \$1,157.50  |
| Ribbons & Rosettes Ltd - 1,975 distributed through the year  | \$7,543.60  |
| Tribe Design Ltd - 100 Lapel Pins                            | \$534.75    |
| Brazen Clothing - 610 T-Shirts                               | \$7,896.39  |
| Bluestar - 1000 T Shirts                                     | \$17,021.04 |
| Bluestar - Hoodies & sweatshirts                             | \$8,644.44  |
| Bluestar - stickers 6000                                     | \$1,532.31  |