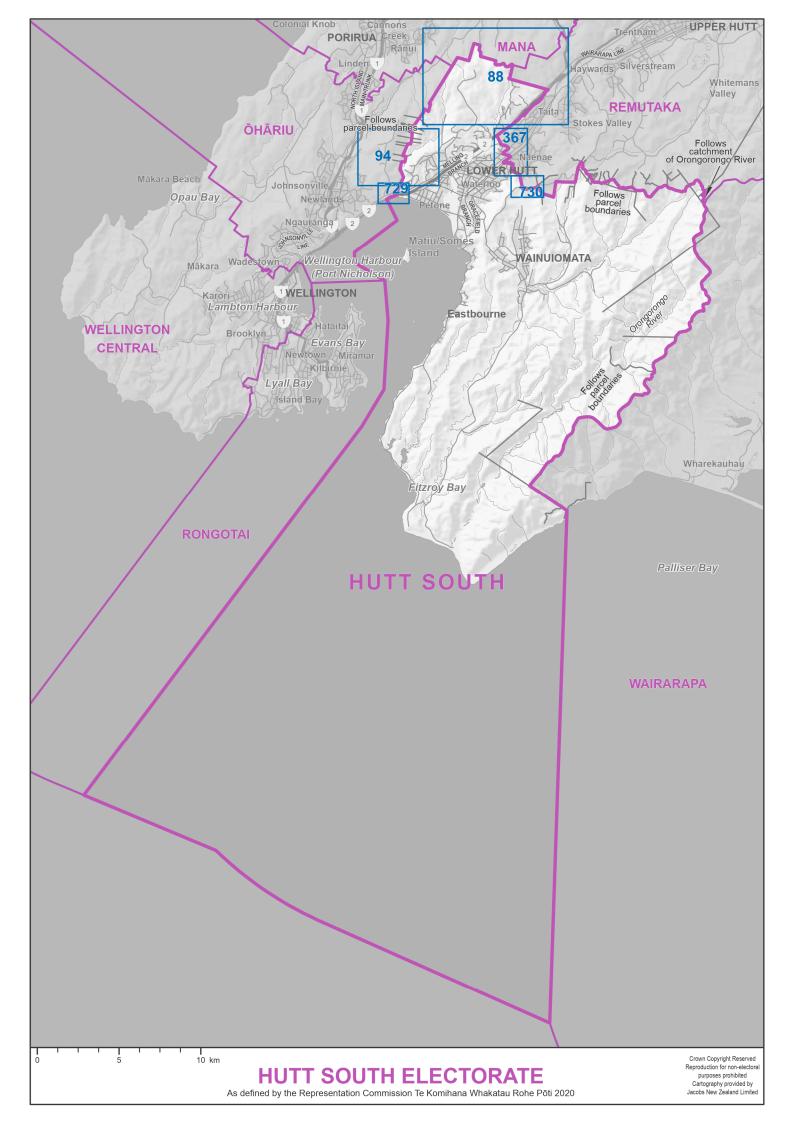

- 1. Individual maps of the 65 General electorates, in alphabetical order
- 2. Individual maps of the 7 Māori electorates, in alphabetical order
- 3. Diagrams, in numerical order

Blue boxes with numbers on the electorate maps identify the diagrams.

The seaward boundaries of coastal electorates extend out to New Zealand's territorial ('12 mile') limit.

Electorate boundaries coincide with meshblock boundaries. Meshblocks are the smallest geographical area used for the collection and management of statistics by Statistics NZ. Electorates are defined by the aggregation of meshblocks.