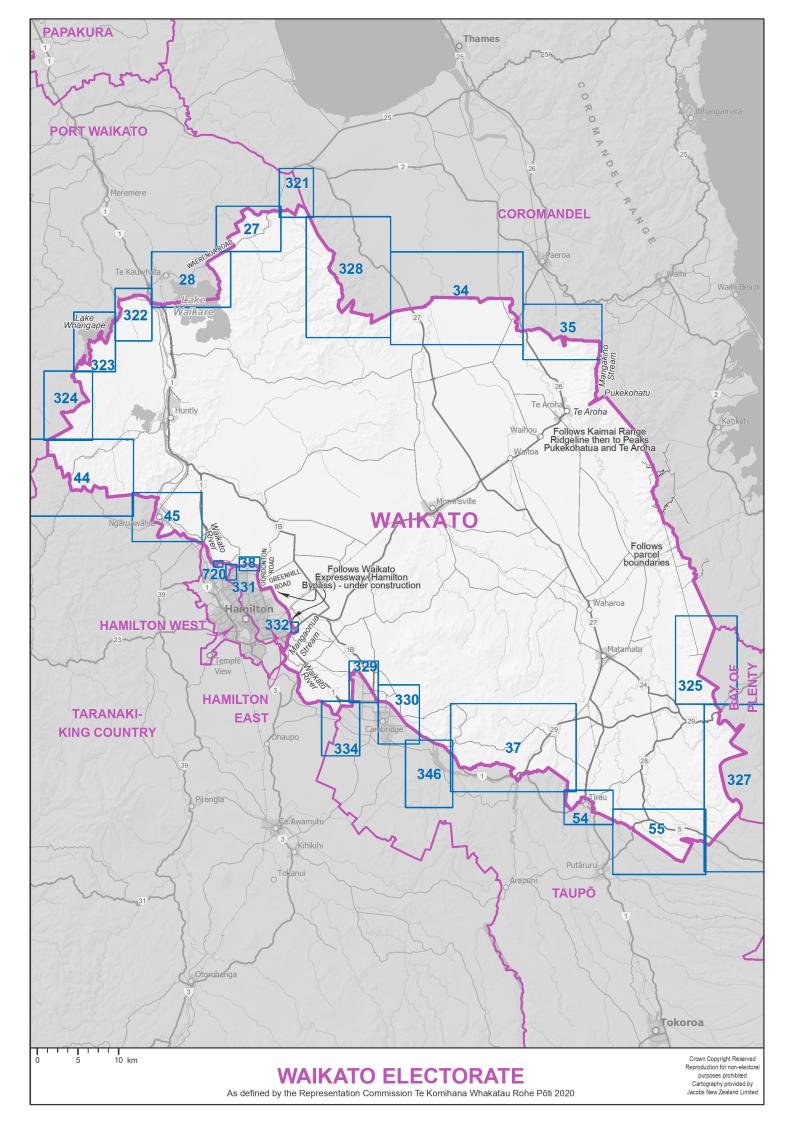

- 1. Individual maps of the 65 General electorates, in alphabetical order
- 2. Individual maps of the 7 Māori electorates, in alphabetical order
- 3. Diagrams, in numerical order

Blue boxes with numbers on the electorate maps identify the diagrams.

The seaward boundaries of coastal electorates extend out to New Zealand's territorial ('12 mile') limit.

Electorate boundaries coincide with meshblock boundaries. Meshblocks are the smallest geographical area used for the collection and management of statistics by Statistics NZ. Electorates are defined by the aggregation of meshblocks.