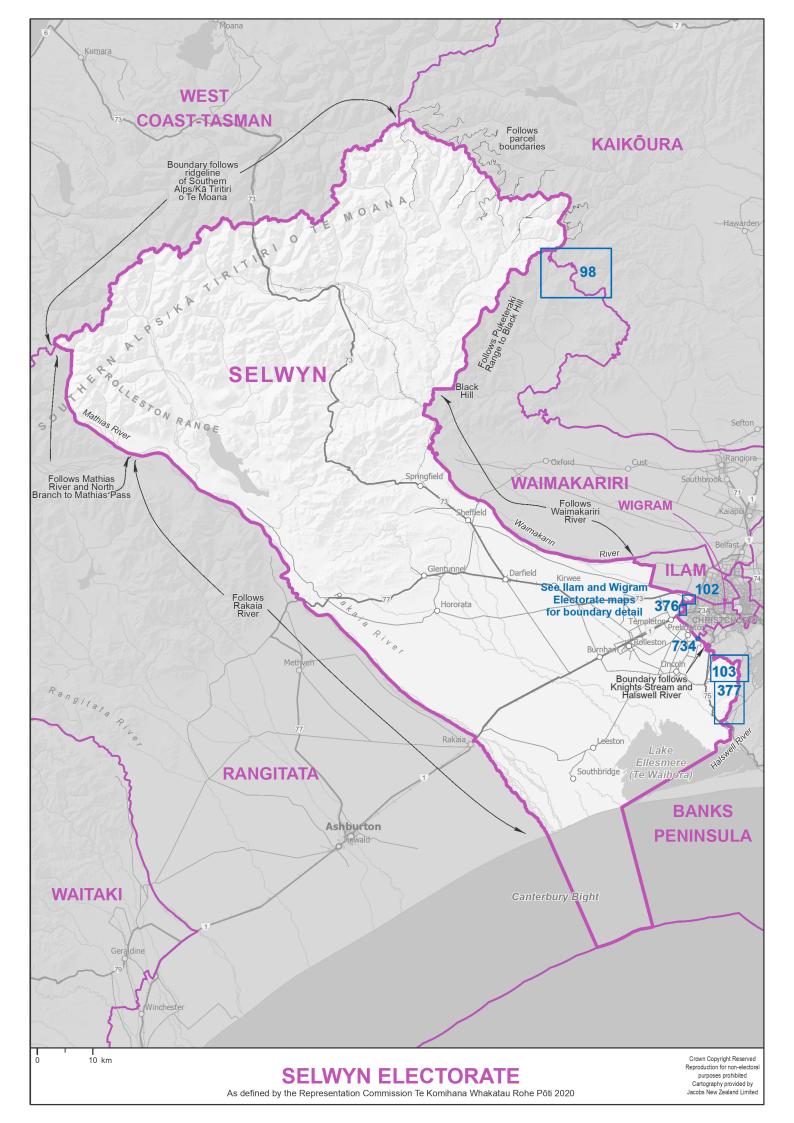

- 1. Individual maps of the 65 General electorates, in alphabetical order
- 2. Individual maps of the 7 Māori electorates, in alphabetical order
- 3. Diagrams, in numerical order

Blue boxes with numbers on the electorate maps identify the diagrams.

The seaward boundaries of coastal electorates extend out to New Zealand's territorial ('12 mile') limit.

Electorate boundaries coincide with meshblock boundaries. Meshblocks are the smallest geographical area used for the collection and management of statistics by Statistics NZ. Electorates are defined by the aggregation of meshblocks.