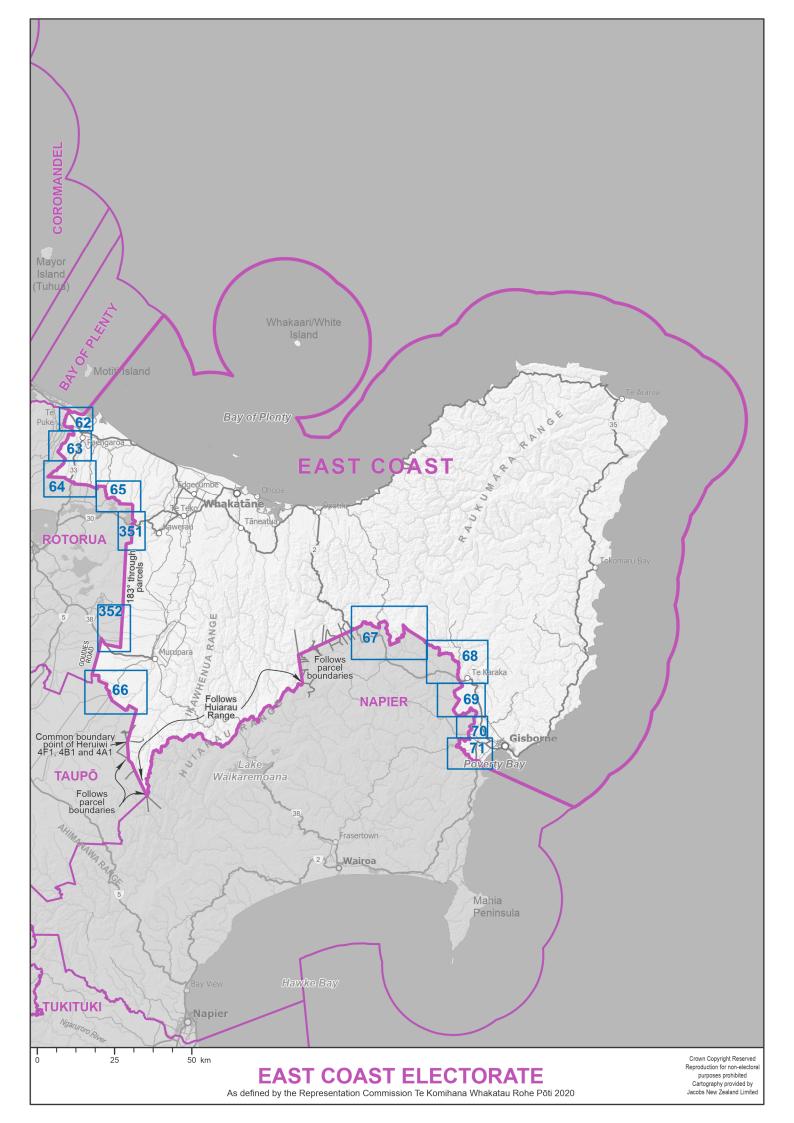

- 1. Individual maps of the 65 General electorates, in alphabetical order
- 2. Individual maps of the 7 Māori electorates, in alphabetical order
- 3. Diagrams, in numerical order

Blue boxes with numbers on the electorate maps identify the diagrams.

The seaward boundaries of coastal electorates extend out to New Zealand's territorial ('12 mile') limit.

Electorate boundaries coincide with meshblock boundaries. Meshblocks are the smallest geographical area used for the collection and management of statistics by Statistics NZ. Electorates are defined by the aggregation of meshblocks.