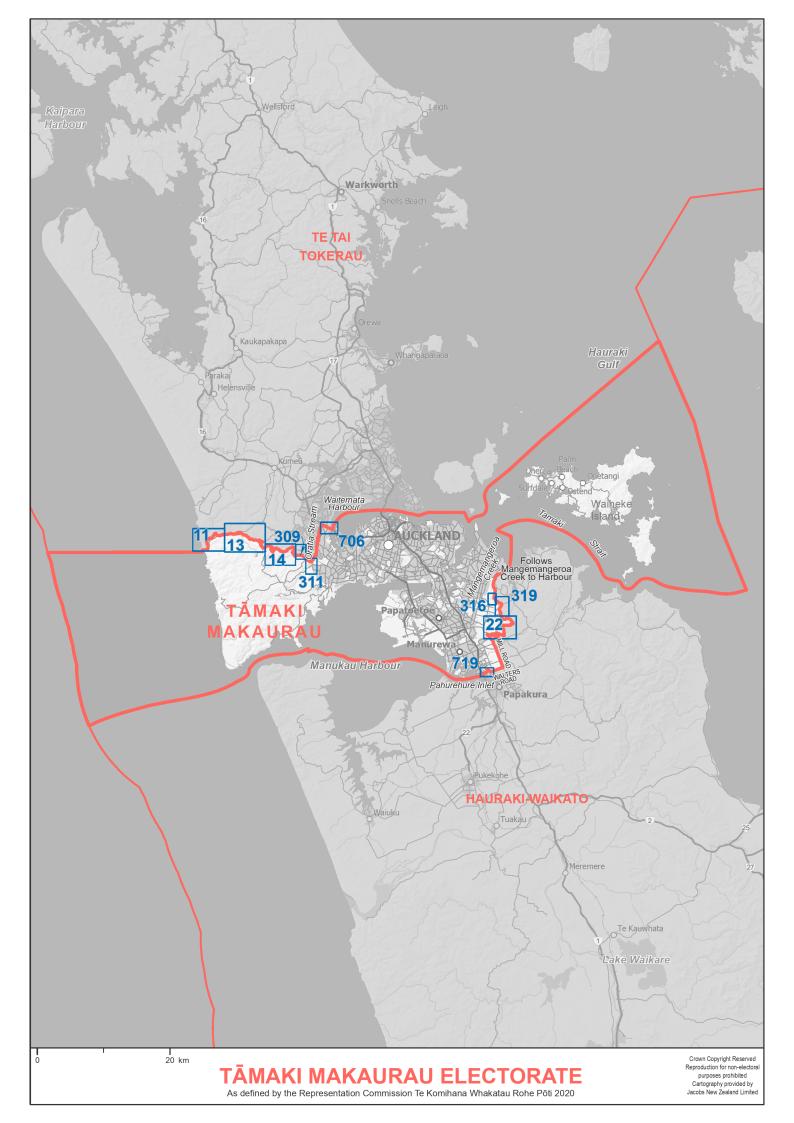

- 1. Individual maps of the 65 General electorates, in alphabetical order
- 2. Individual maps of the 7 Māori electorates, in alphabetical order
- 3. Diagrams, in numerical order

Blue boxes with numbers on the electorate maps identify the diagrams.

The seaward boundaries of coastal electorates extend out to New Zealand's territorial ('12 mile') limit.

Electorate boundaries coincide with meshblock boundaries. Meshblocks are the smallest geographical area used for the collection and management of statistics by Statistics NZ. Electorates are defined by the aggregation of meshblocks.