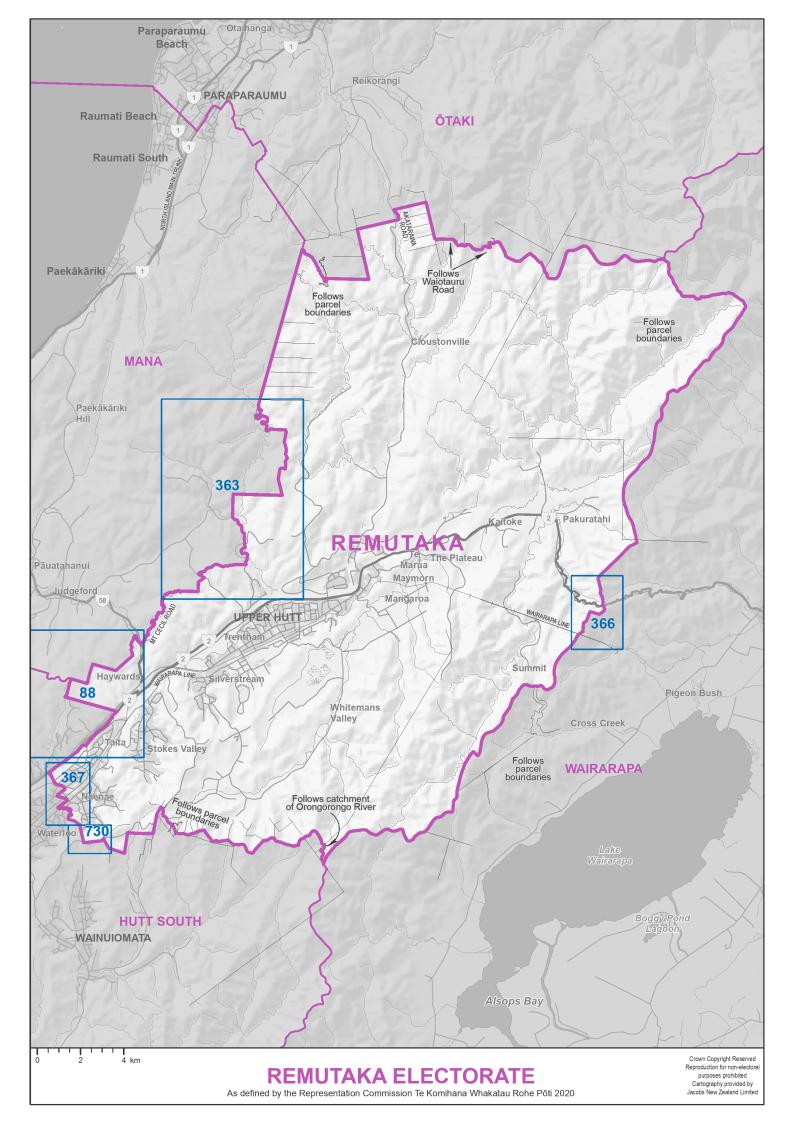

- 1. Individual maps of the 65 General electorates, in alphabetical order
- 2. Individual maps of the 7 Māori electorates, in alphabetical order
- 3. Diagrams, in numerical order

Blue boxes with numbers on the electorate maps identify the diagrams.

The seaward boundaries of coastal electorates extend out to New Zealand's territorial ('12 mile') limit.

Electorate boundaries coincide with meshblock boundaries. Meshblocks are the smallest geographical area used for the collection and management of statistics by Statistics NZ. Electorates are defined by the aggregation of meshblocks.