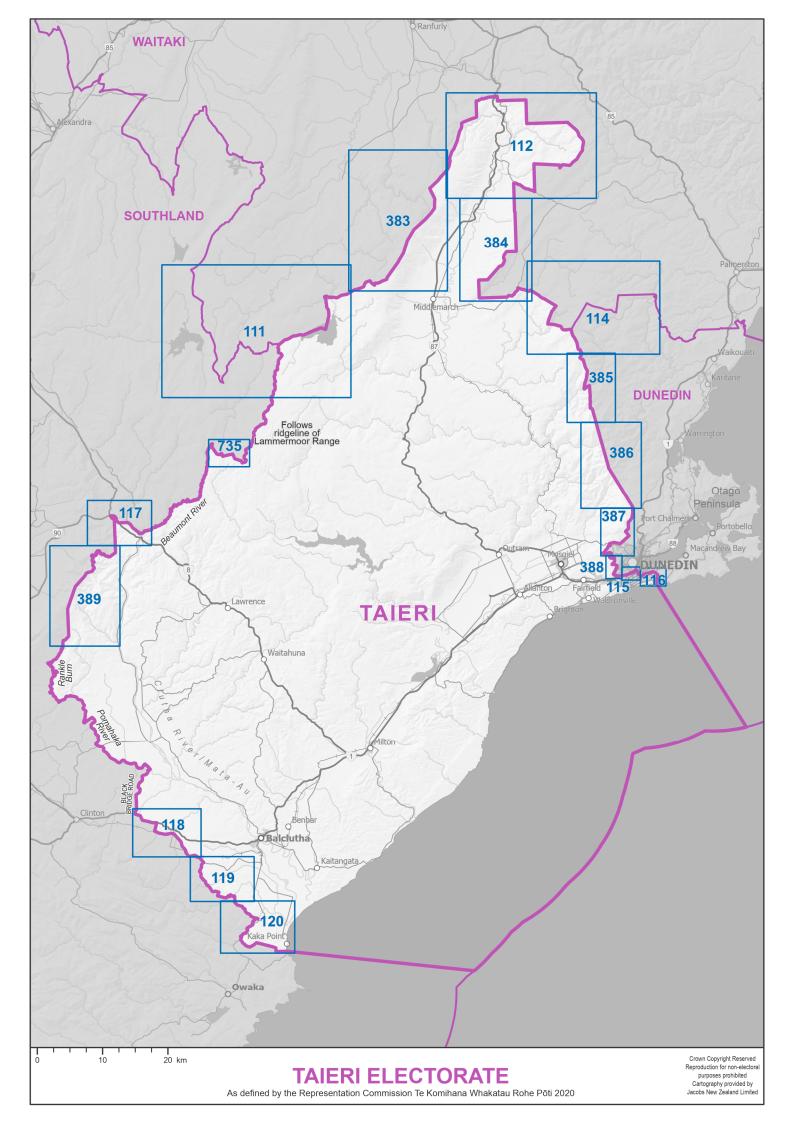

- 1. Individual maps of the 65 General electorates, in alphabetical order
- 2. Individual maps of the 7 Māori electorates, in alphabetical order
- 3. Diagrams, in numerical order

Blue boxes with numbers on the electorate maps identify the diagrams.

The seaward boundaries of coastal electorates extend out to New Zealand's territorial ('12 mile') limit.

Electorate boundaries coincide with meshblock boundaries. Meshblocks are the smallest geographical area used for the collection and management of statistics by Statistics NZ. Electorates are defined by the aggregation of meshblocks.