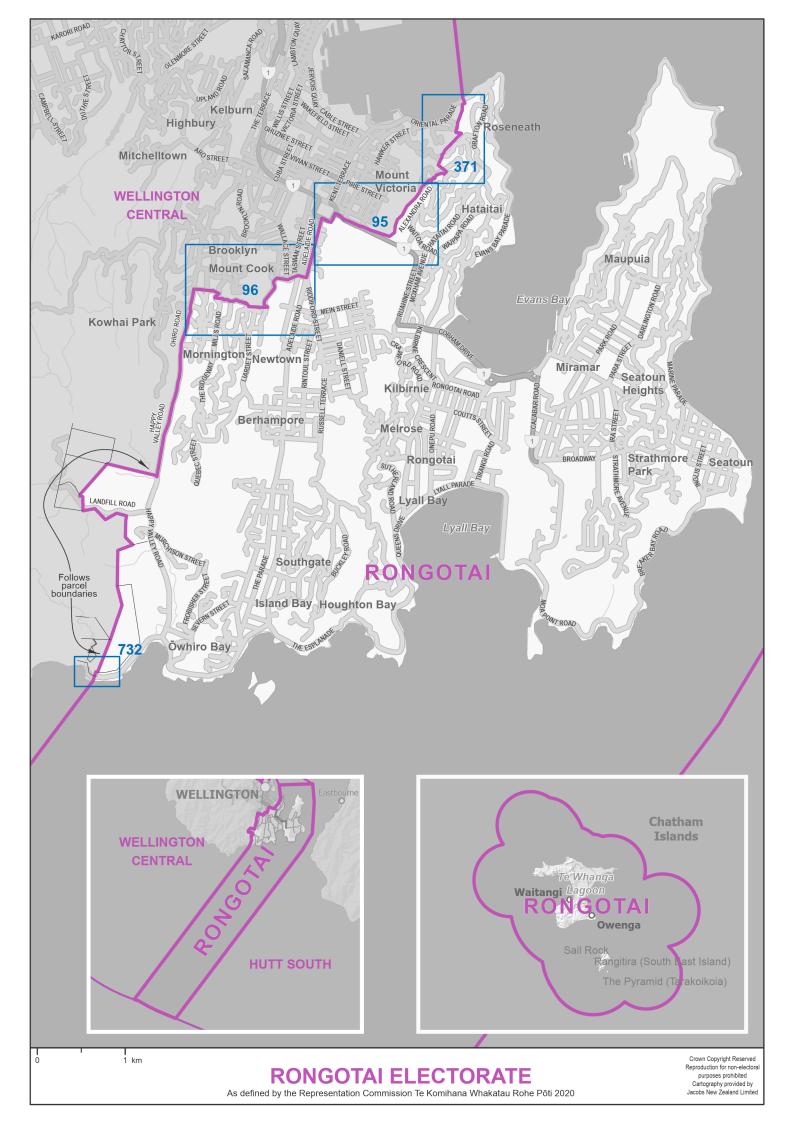

- 1. Individual maps of the 65 General electorates, in alphabetical order
- 2. Individual maps of the 7 Māori electorates, in alphabetical order
- 3. Diagrams, in numerical order

Blue boxes with numbers on the electorate maps identify the diagrams.

The seaward boundaries of coastal electorates extend out to New Zealand's territorial ('12 mile') limit.

Electorate boundaries coincide with meshblock boundaries. Meshblocks are the smallest geographical area used for the collection and management of statistics by Statistics NZ. Electorates are defined by the aggregation of meshblocks.