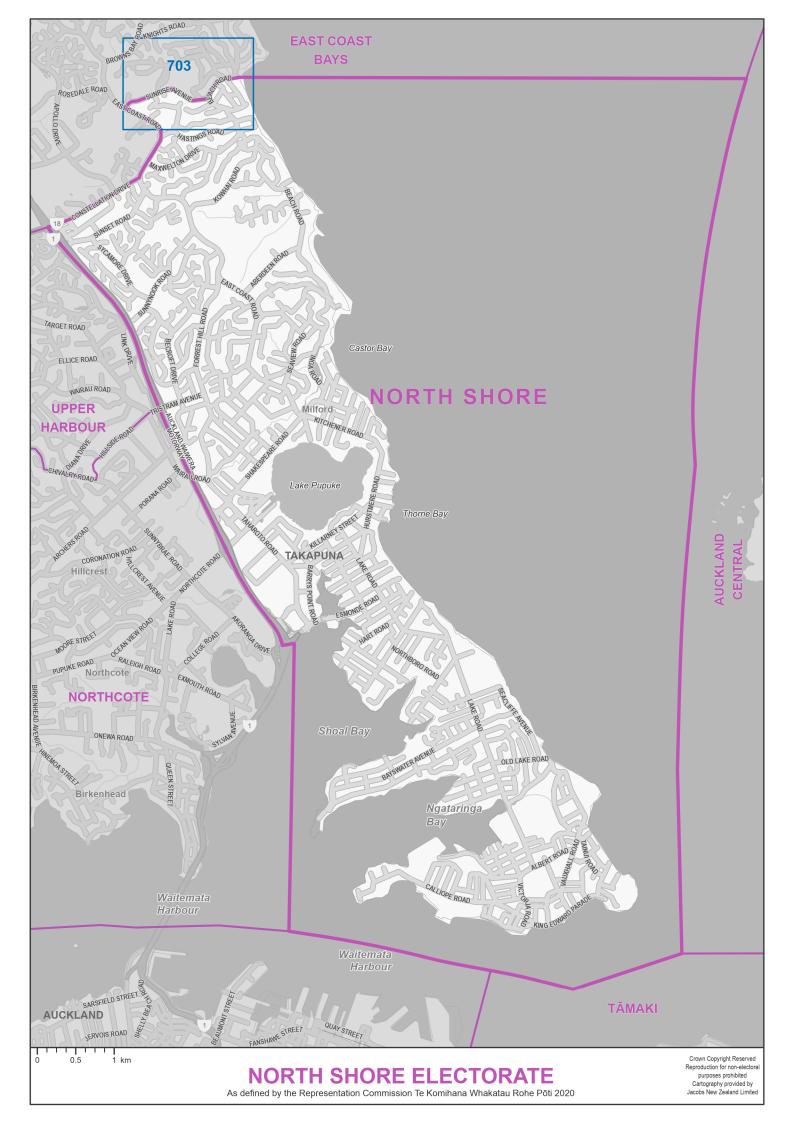

- 1. Individual maps of the 65 General electorates, in alphabetical order
- 2. Individual maps of the 7 Māori electorates, in alphabetical order
- 3. Diagrams, in numerical order

Blue boxes with numbers on the electorate maps identify the diagrams.

The seaward boundaries of coastal electorates extend out to New Zealand's territorial ('12 mile') limit.

Electorate boundaries coincide with meshblock boundaries. Meshblocks are the smallest geographical area used for the collection and management of statistics by Statistics NZ. Electorates are defined by the aggregation of meshblocks.