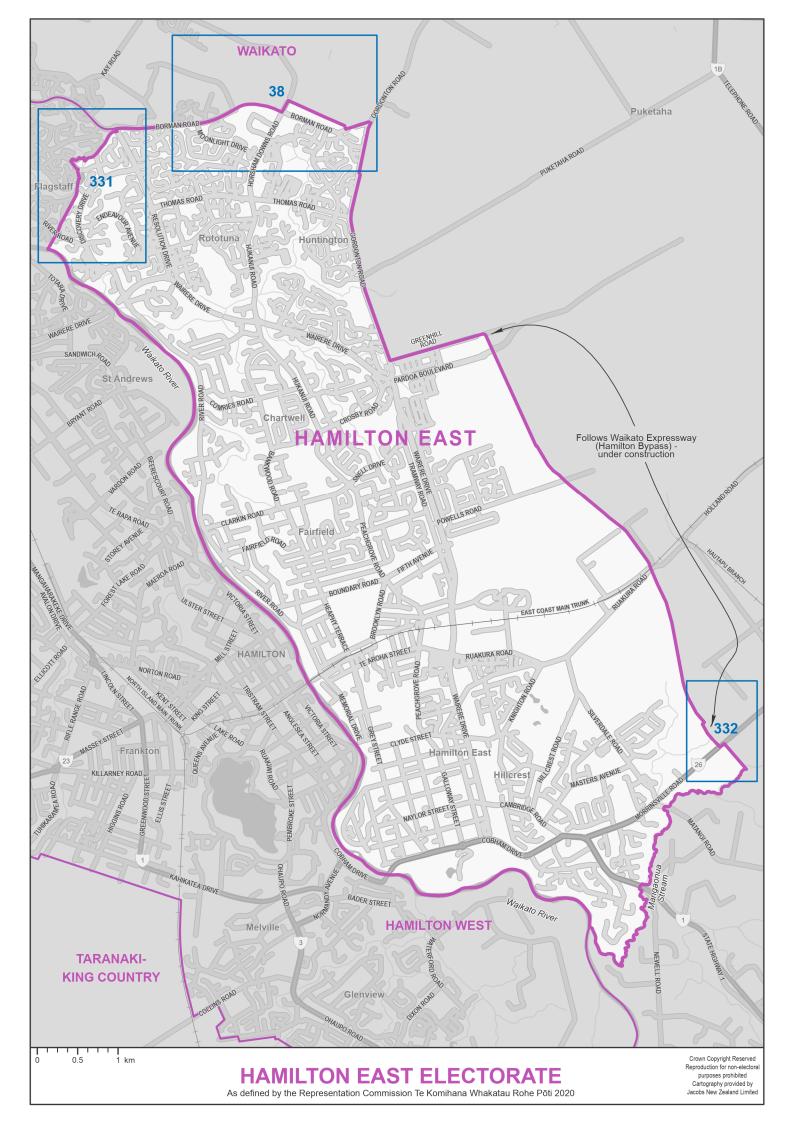

- 1. Individual maps of the 65 General electorates, in alphabetical order
- 2. Individual maps of the 7 Māori electorates, in alphabetical order
- 3. Diagrams, in numerical order

Blue boxes with numbers on the electorate maps identify the diagrams.

The seaward boundaries of coastal electorates extend out to New Zealand's territorial ('12 mile') limit.

Electorate boundaries coincide with meshblock boundaries. Meshblocks are the smallest geographical area used for the collection and management of statistics by Statistics NZ. Electorates are defined by the aggregation of meshblocks.