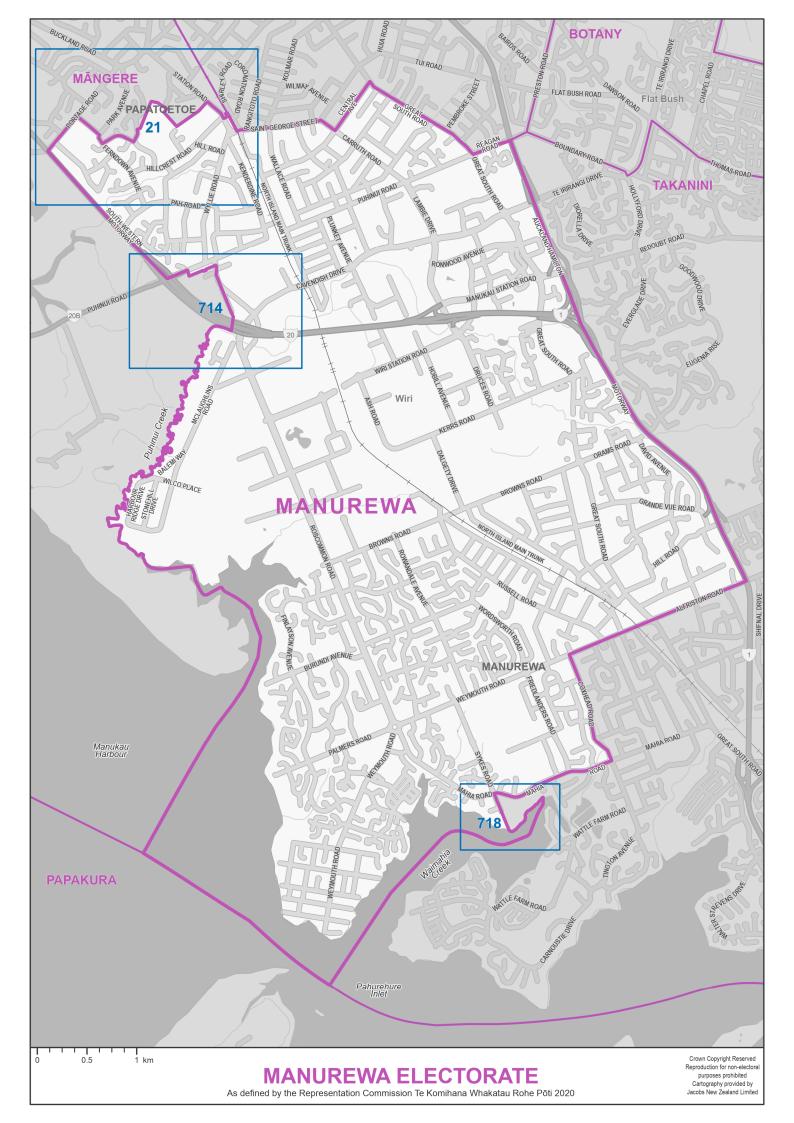

- 1. Individual maps of the 65 General electorates, in alphabetical order
- 2. Individual maps of the 7 Māori electorates, in alphabetical order
- 3. Diagrams, in numerical order

Blue boxes with numbers on the electorate maps identify the diagrams.

The seaward boundaries of coastal electorates extend out to New Zealand's territorial ('12 mile') limit.

Electorate boundaries coincide with meshblock boundaries. Meshblocks are the smallest geographical area used for the collection and management of statistics by Statistics NZ. Electorates are defined by the aggregation of meshblocks.