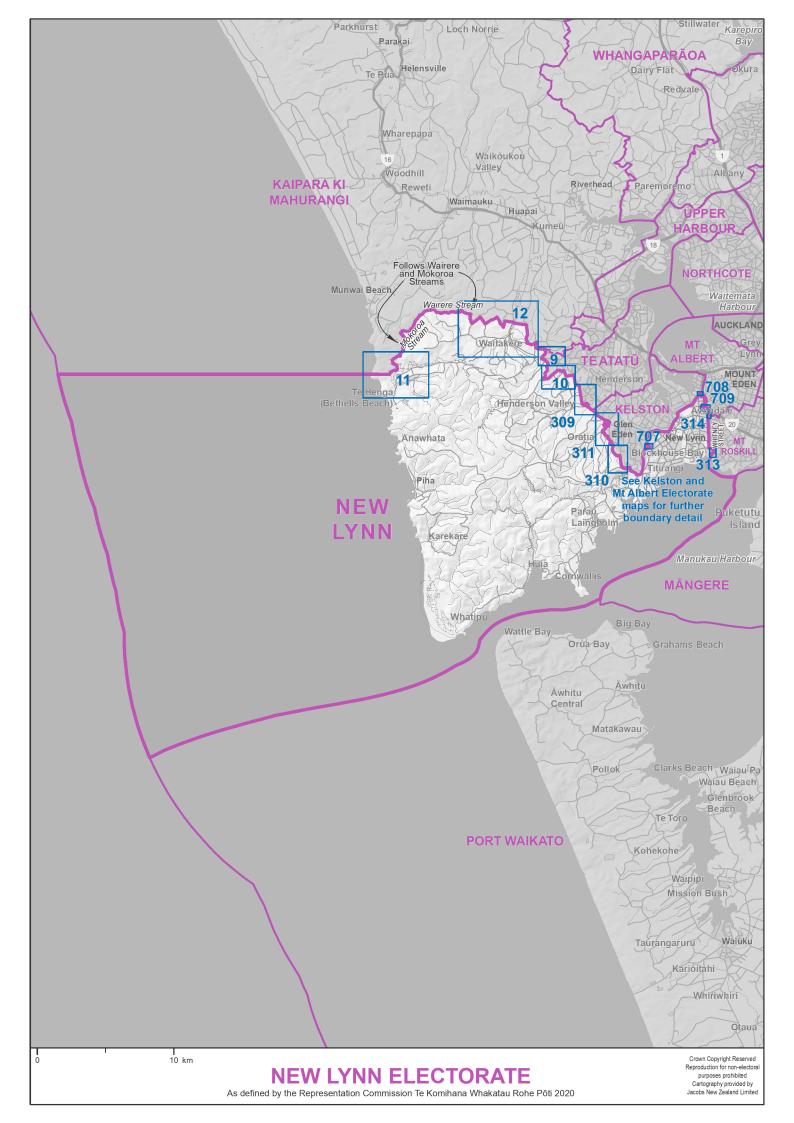

- 1. Individual maps of the 65 General electorates, in alphabetical order
- 2. Individual maps of the 7 Māori electorates, in alphabetical order
- 3. Diagrams, in numerical order

Blue boxes with numbers on the electorate maps identify the diagrams.

The seaward boundaries of coastal electorates extend out to New Zealand's territorial ('12 mile') limit.

Electorate boundaries coincide with meshblock boundaries. Meshblocks are the smallest geographical area used for the collection and management of statistics by Statistics NZ. Electorates are defined by the aggregation of meshblocks.