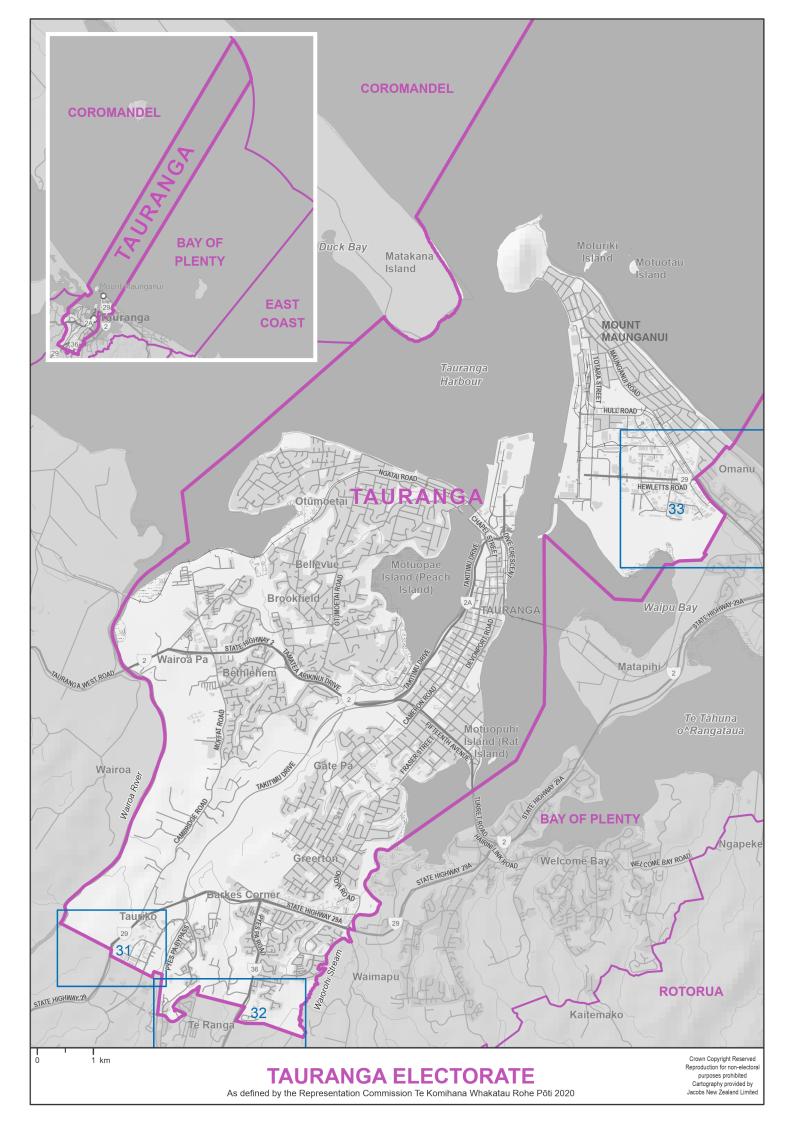

- 1. Individual maps of the 65 General electorates, in alphabetical order
- 2. Individual maps of the 7 Māori electorates, in alphabetical order
- 3. Diagrams, in numerical order

Blue boxes with numbers on the electorate maps identify the diagrams.

The seaward boundaries of coastal electorates extend out to New Zealand's territorial ('12 mile') limit.

Electorate boundaries coincide with meshblock boundaries. Meshblocks are the smallest geographical area used for the collection and management of statistics by Statistics NZ. Electorates are defined by the aggregation of meshblocks.