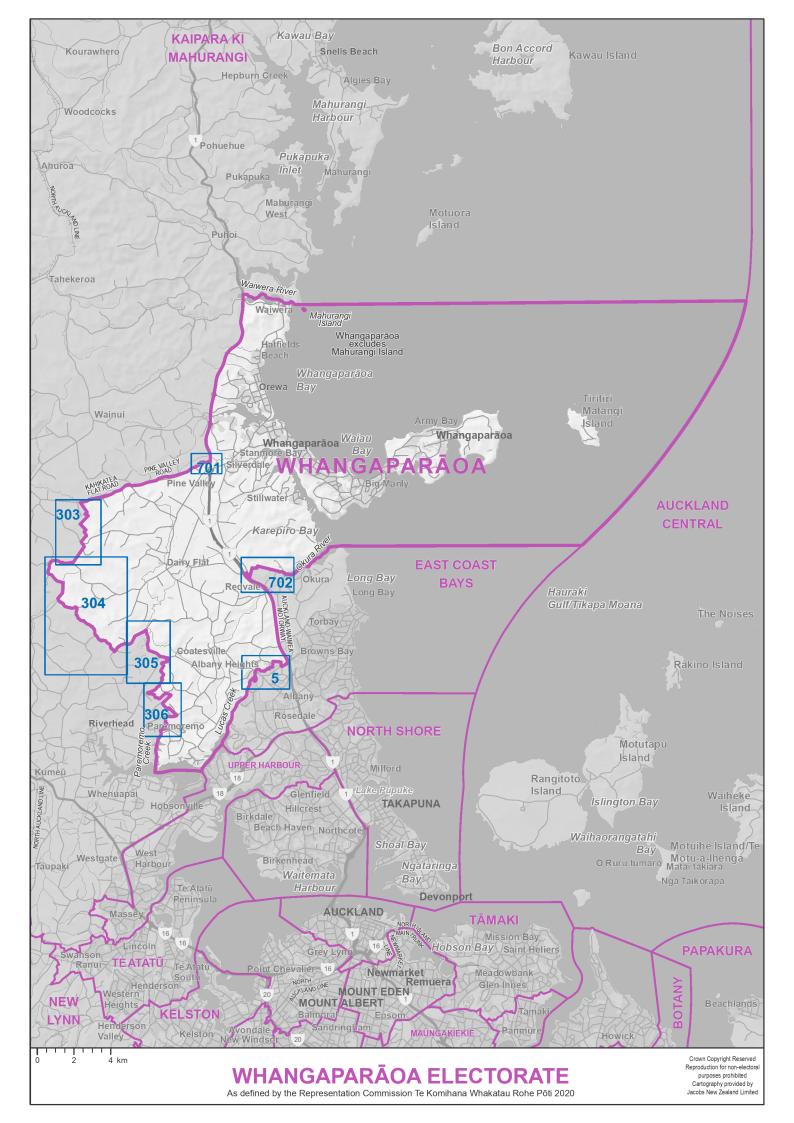

- 1. Individual maps of the 65 General electorates, in alphabetical order
- 2. Individual maps of the 7 Māori electorates, in alphabetical order
- 3. Diagrams, in numerical order

Blue boxes with numbers on the electorate maps identify the diagrams.

The seaward boundaries of coastal electorates extend out to New Zealand's territorial ('12 mile') limit.

Electorate boundaries coincide with meshblock boundaries. Meshblocks are the smallest geographical area used for the collection and management of statistics by Statistics NZ. Electorates are defined by the aggregation of meshblocks.