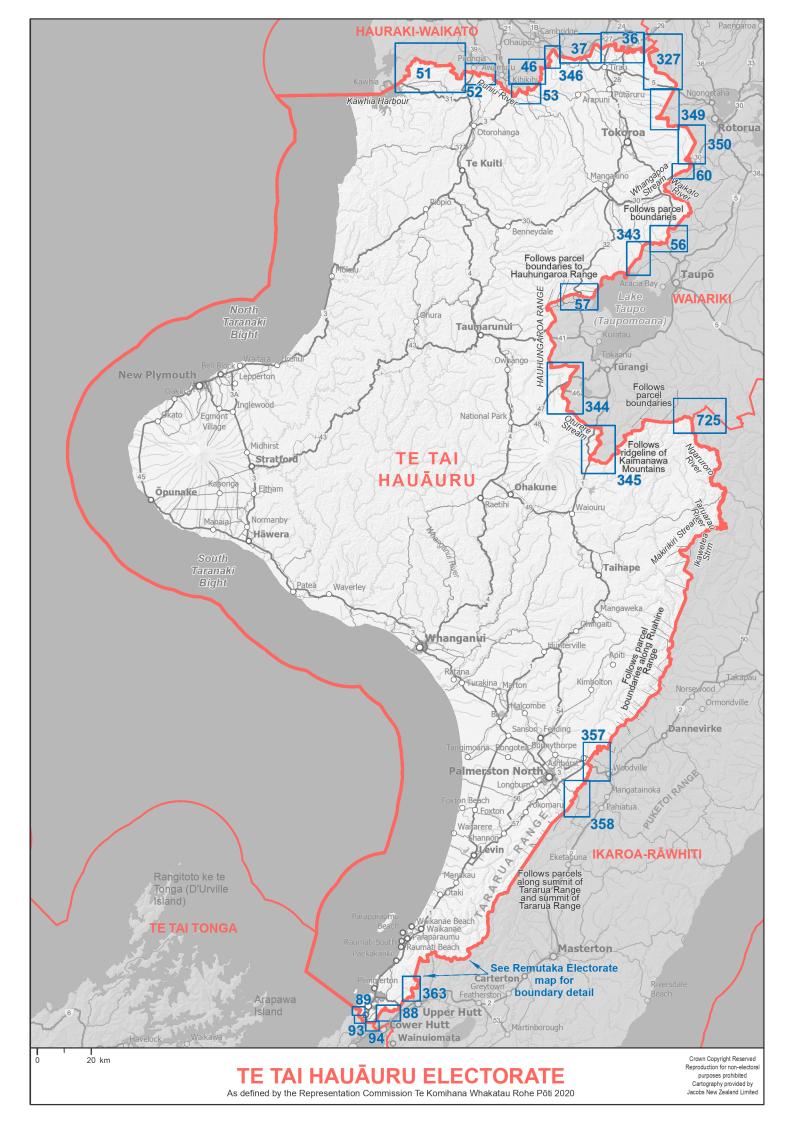

- 1. Individual maps of the 65 General electorates, in alphabetical order
- 2. Individual maps of the 7 Māori electorates, in alphabetical order
- 3. Diagrams, in numerical order

Blue boxes with numbers on the electorate maps identify the diagrams.

The seaward boundaries of coastal electorates extend out to New Zealand's territorial ('12 mile') limit.

Electorate boundaries coincide with meshblock boundaries. Meshblocks are the smallest geographical area used for the collection and management of statistics by Statistics NZ. Electorates are defined by the aggregation of meshblocks.