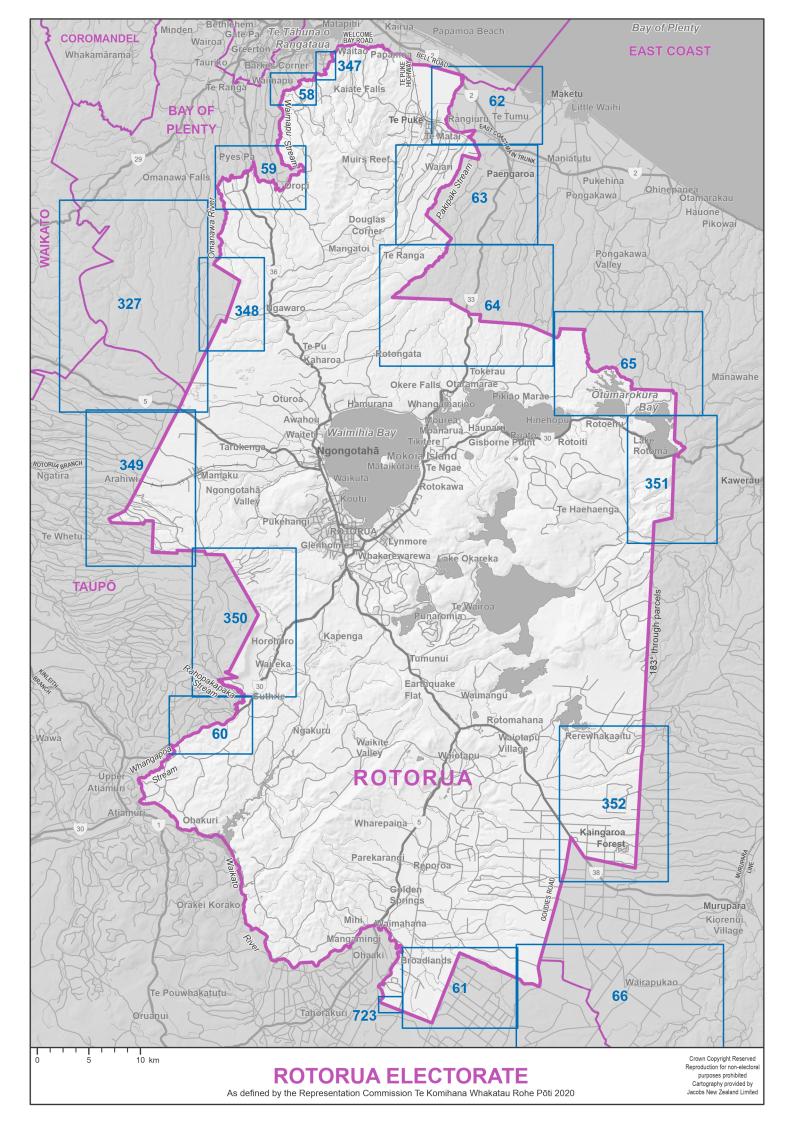

- 1. Individual maps of the 65 General electorates, in alphabetical order
- 2. Individual maps of the 7 Māori electorates, in alphabetical order
- 3. Diagrams, in numerical order

Blue boxes with numbers on the electorate maps identify the diagrams.

The seaward boundaries of coastal electorates extend out to New Zealand's territorial ('12 mile') limit.

Electorate boundaries coincide with meshblock boundaries. Meshblocks are the smallest geographical area used for the collection and management of statistics by Statistics NZ. Electorates are defined by the aggregation of meshblocks.