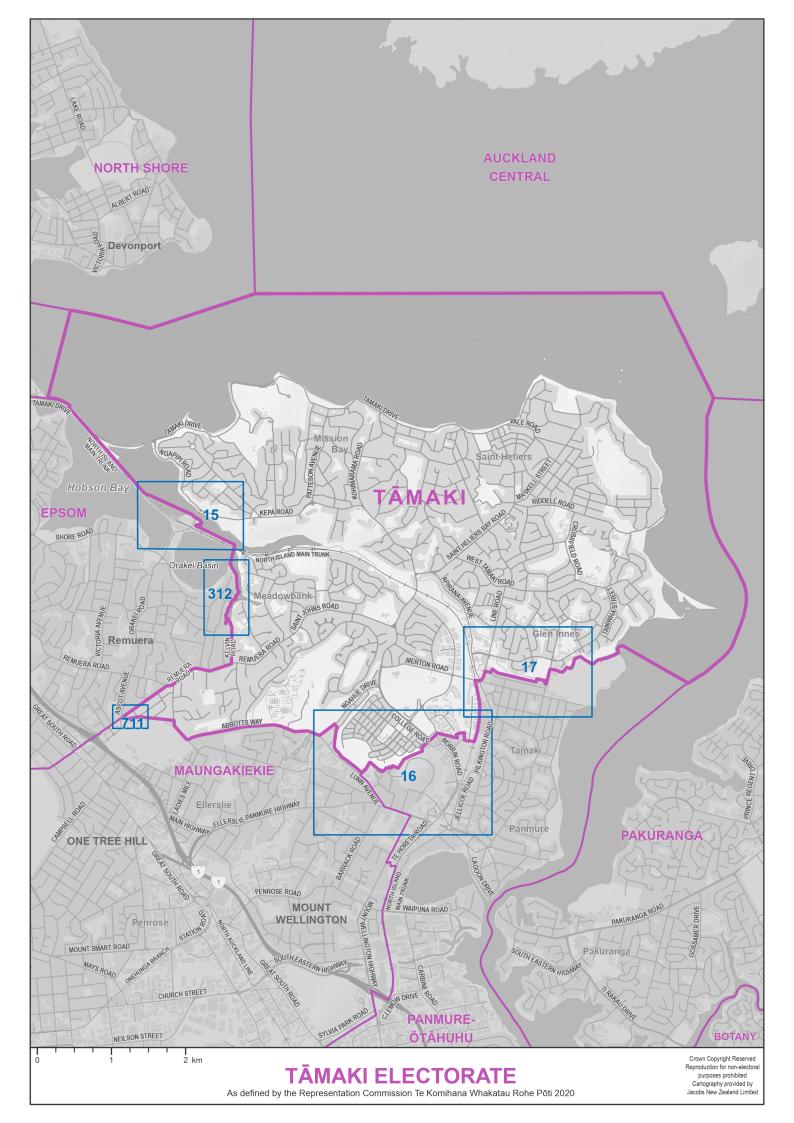

- 1. Individual maps of the 65 General electorates, in alphabetical order
- 2. Individual maps of the 7 Māori electorates, in alphabetical order
- 3. Diagrams, in numerical order

Blue boxes with numbers on the electorate maps identify the diagrams.

The seaward boundaries of coastal electorates extend out to New Zealand's territorial ('12 mile') limit.

Electorate boundaries coincide with meshblock boundaries. Meshblocks are the smallest geographical area used for the collection and management of statistics by Statistics NZ. Electorates are defined by the aggregation of meshblocks.