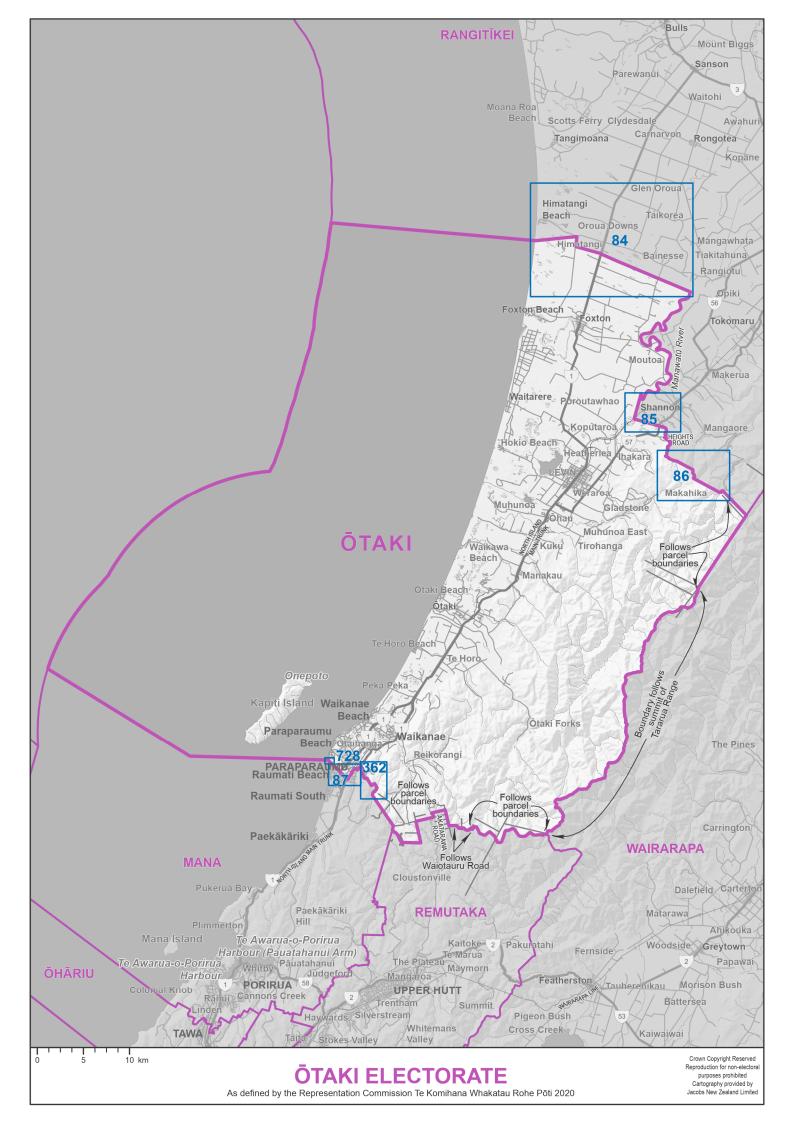

- 1. Individual maps of the 65 General electorates, in alphabetical order
- 2. Individual maps of the 7 Māori electorates, in alphabetical order
- 3. Diagrams, in numerical order

Blue boxes with numbers on the electorate maps identify the diagrams.

The seaward boundaries of coastal electorates extend out to New Zealand's territorial ('12 mile') limit.

Electorate boundaries coincide with meshblock boundaries. Meshblocks are the smallest geographical area used for the collection and management of statistics by Statistics NZ. Electorates are defined by the aggregation of meshblocks.