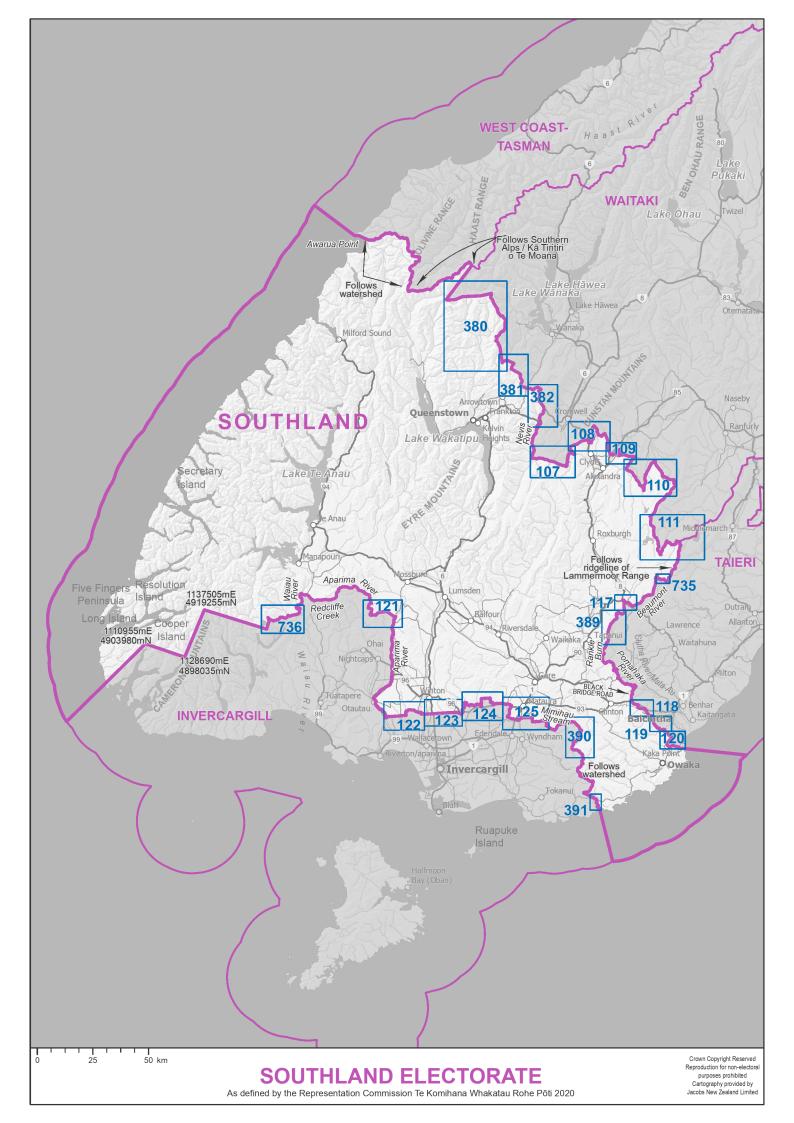

- 1. Individual maps of the 65 General electorates, in alphabetical order
- 2. Individual maps of the 7 Māori electorates, in alphabetical order
- 3. Diagrams, in numerical order

Blue boxes with numbers on the electorate maps identify the diagrams.

The seaward boundaries of coastal electorates extend out to New Zealand's territorial ('12 mile') limit.

Electorate boundaries coincide with meshblock boundaries. Meshblocks are the smallest geographical area used for the collection and management of statistics by Statistics NZ. Electorates are defined by the aggregation of meshblocks.