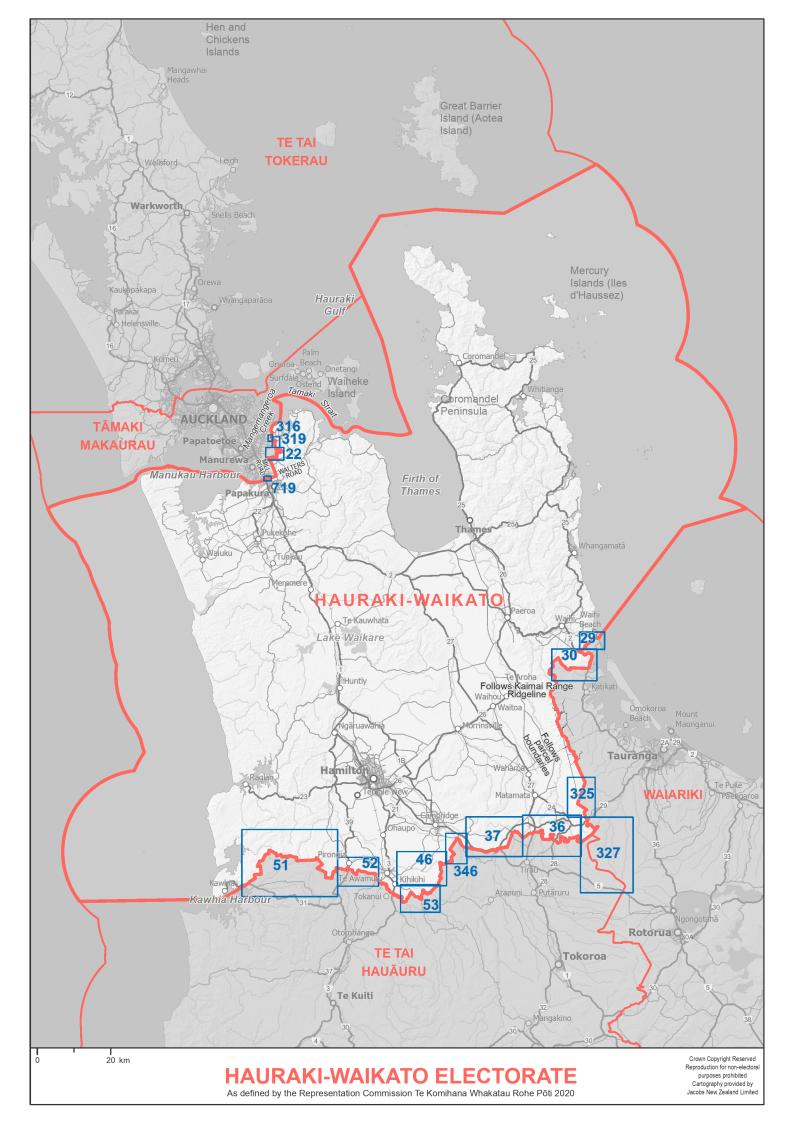

- 1. Individual maps of the 65 General electorates, in alphabetical order
- 2. Individual maps of the 7 Māori electorates, in alphabetical order
- 3. Diagrams, in numerical order

Blue boxes with numbers on the electorate maps identify the diagrams.

The seaward boundaries of coastal electorates extend out to New Zealand's territorial ('12 mile') limit.

Electorate boundaries coincide with meshblock boundaries. Meshblocks are the smallest geographical area used for the collection and management of statistics by Statistics NZ. Electorates are defined by the aggregation of meshblocks.