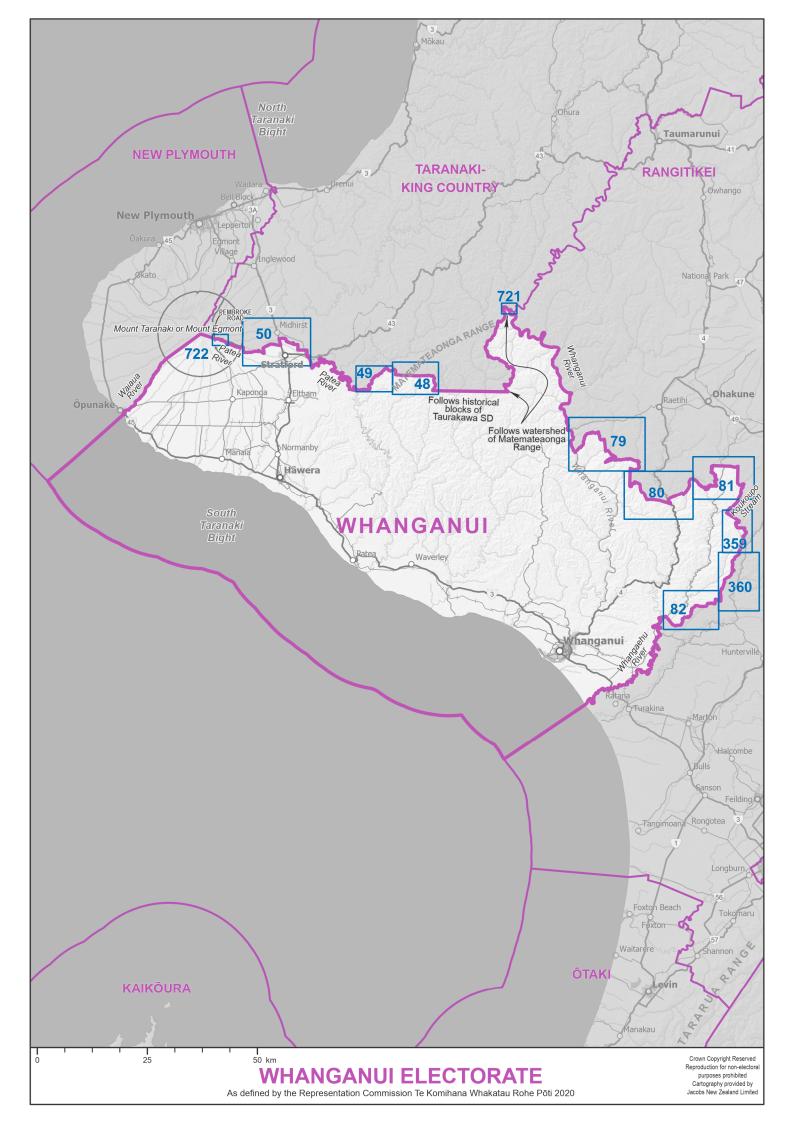

- 1. Individual maps of the 65 General electorates, in alphabetical order
- 2. Individual maps of the 7 Māori electorates, in alphabetical order
- 3. Diagrams, in numerical order

Blue boxes with numbers on the electorate maps identify the diagrams.

The seaward boundaries of coastal electorates extend out to New Zealand's territorial ('12 mile') limit.

Electorate boundaries coincide with meshblock boundaries. Meshblocks are the smallest geographical area used for the collection and management of statistics by Statistics NZ. Electorates are defined by the aggregation of meshblocks.