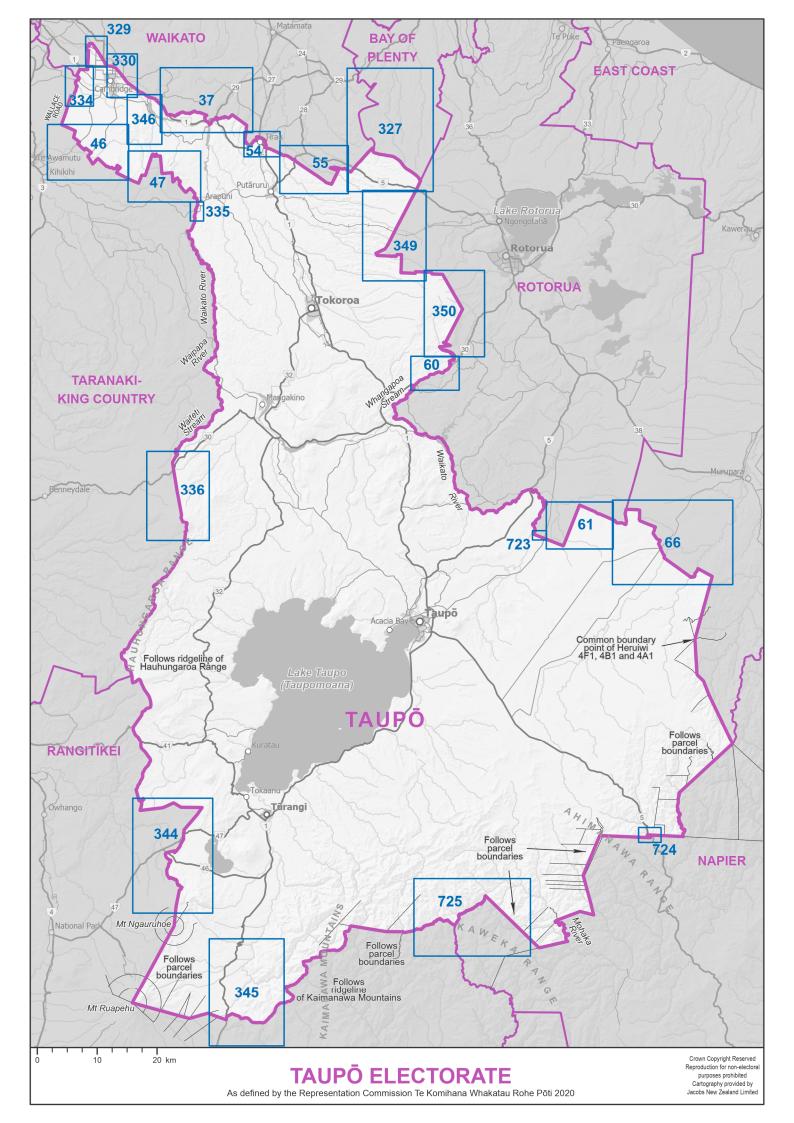

- 1. Individual maps of the 65 General electorates, in alphabetical order
- 2. Individual maps of the 7 Māori electorates, in alphabetical order
- 3. Diagrams, in numerical order

Blue boxes with numbers on the electorate maps identify the diagrams.

The seaward boundaries of coastal electorates extend out to New Zealand's territorial ('12 mile') limit.

Electorate boundaries coincide with meshblock boundaries. Meshblocks are the smallest geographical area used for the collection and management of statistics by Statistics NZ. Electorates are defined by the aggregation of meshblocks.