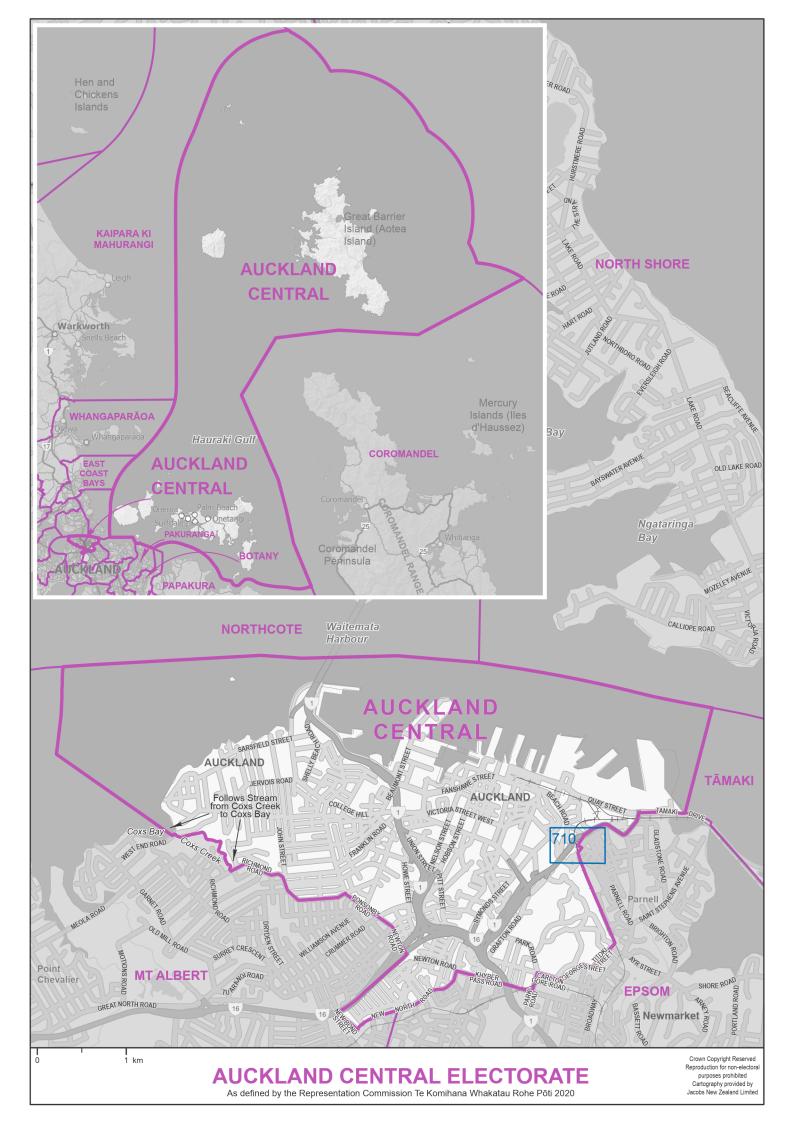

- 1. Individual maps of the 65 General electorates, in alphabetical order
- 2. Individual maps of the 7 Māori electorates, in alphabetical order
- 3. Diagrams, in numerical order

Blue boxes with numbers on the electorate maps identify the diagrams.

The seaward boundaries of coastal electorates extend out to New Zealand's territorial ('12 mile') limit.

Electorate boundaries coincide with meshblock boundaries. Meshblocks are the smallest geographical area used for the collection and management of statistics by Statistics NZ. Electorates are defined by the aggregation of meshblocks.