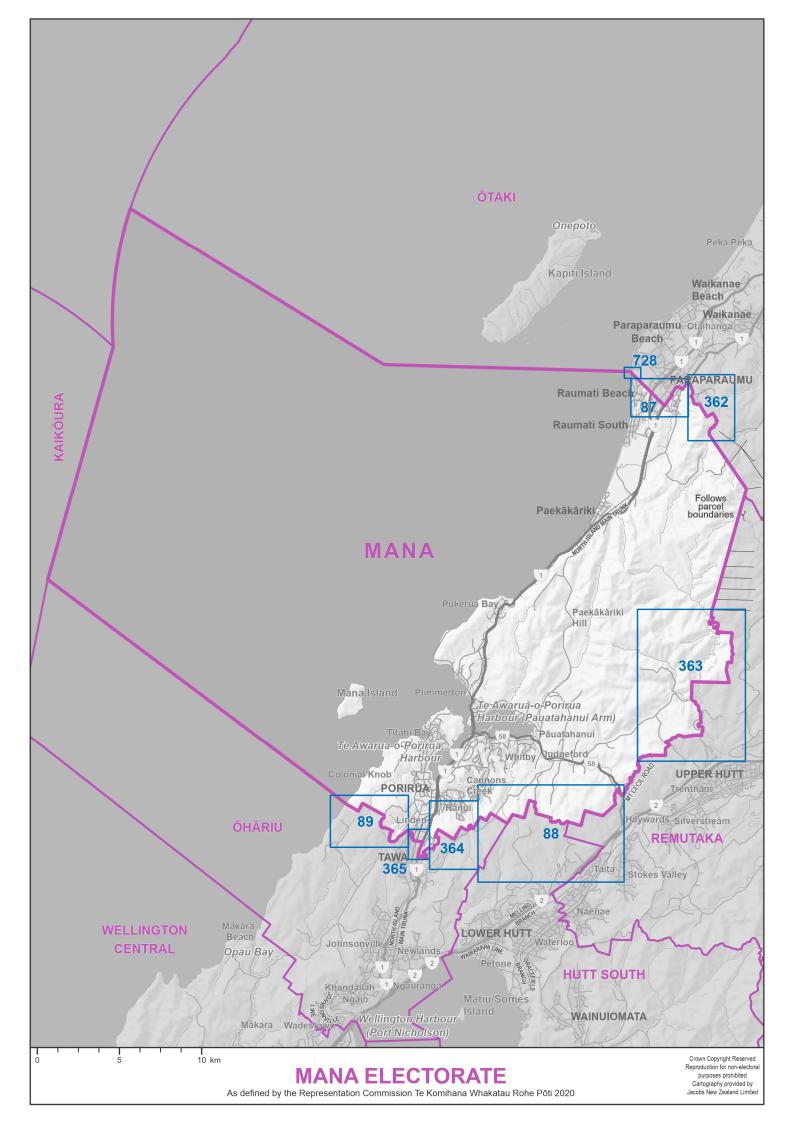

- 1. Individual maps of the 65 General electorates, in alphabetical order
- 2. Individual maps of the 7 Māori electorates, in alphabetical order
- 3. Diagrams, in numerical order

Blue boxes with numbers on the electorate maps identify the diagrams.

The seaward boundaries of coastal electorates extend out to New Zealand's territorial ('12 mile') limit.

Electorate boundaries coincide with meshblock boundaries. Meshblocks are the smallest geographical area used for the collection and management of statistics by Statistics NZ. Electorates are defined by the aggregation of meshblocks.