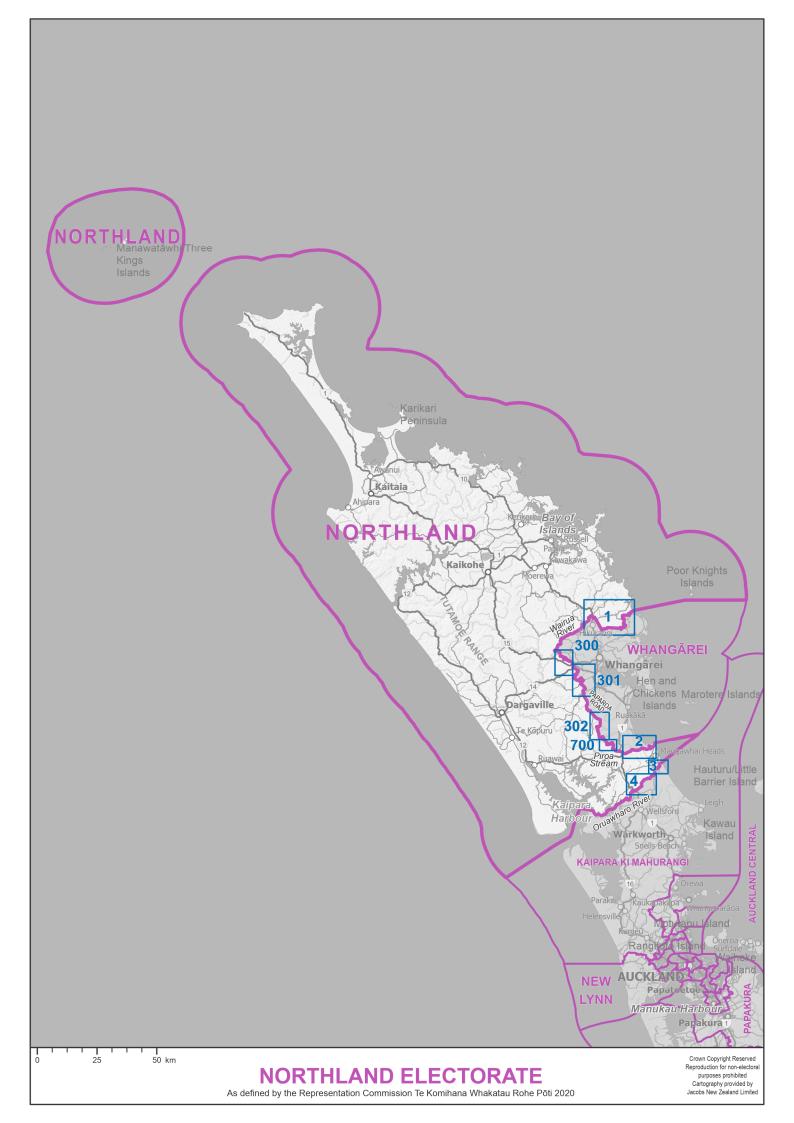

- 1. Individual maps of the 65 General electorates, in alphabetical order
- 2. Individual maps of the 7 Māori electorates, in alphabetical order
- 3. Diagrams, in numerical order

Blue boxes with numbers on the electorate maps identify the diagrams.

The seaward boundaries of coastal electorates extend out to New Zealand's territorial ('12 mile') limit.

Electorate boundaries coincide with meshblock boundaries. Meshblocks are the smallest geographical area used for the collection and management of statistics by Statistics NZ. Electorates are defined by the aggregation of meshblocks.