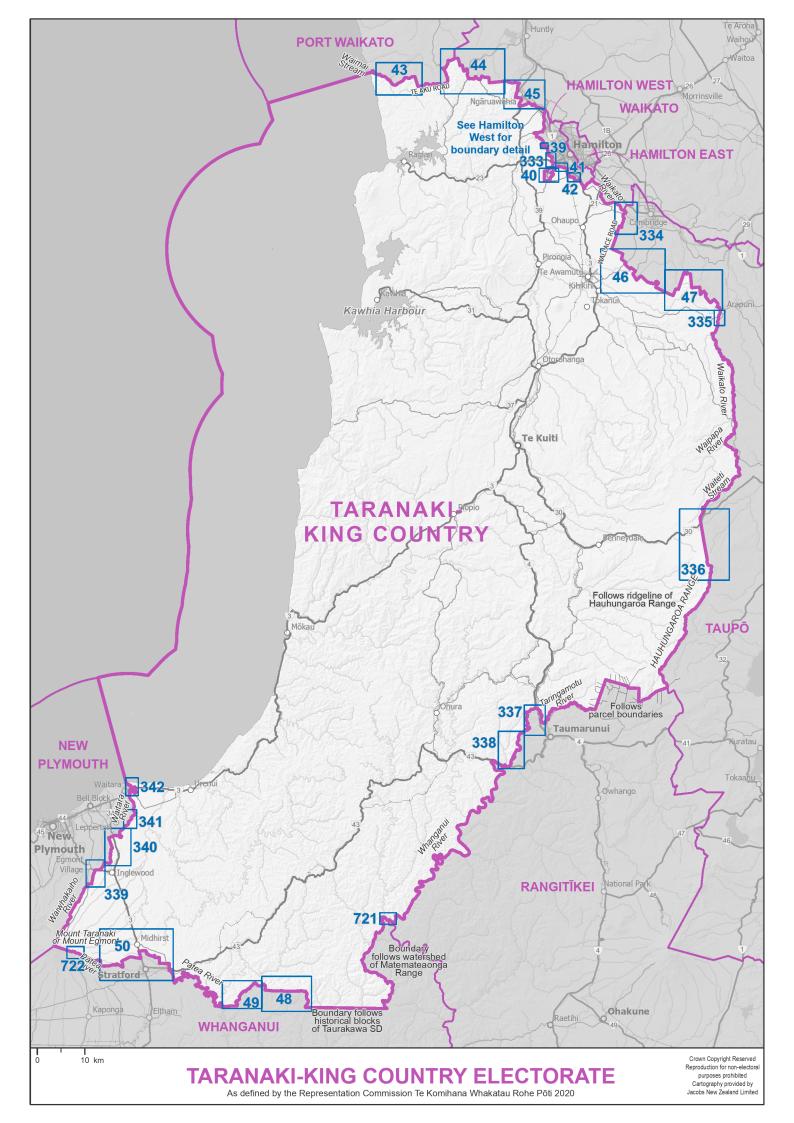

- 1. Individual maps of the 65 General electorates, in alphabetical order
- 2. Individual maps of the 7 Māori electorates, in alphabetical order
- 3. Diagrams, in numerical order

Blue boxes with numbers on the electorate maps identify the diagrams.

The seaward boundaries of coastal electorates extend out to New Zealand's territorial ('12 mile') limit.

Electorate boundaries coincide with meshblock boundaries. Meshblocks are the smallest geographical area used for the collection and management of statistics by Statistics NZ. Electorates are defined by the aggregation of meshblocks.