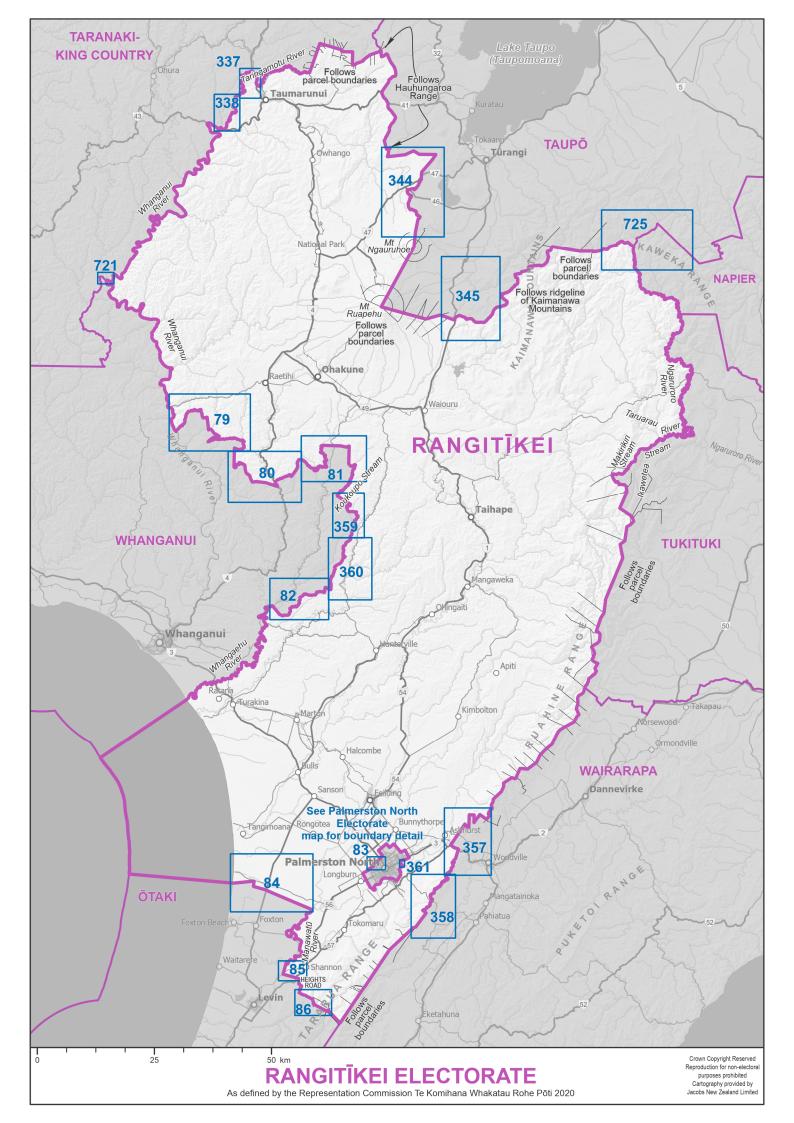

- 1. Individual maps of the 65 General electorates, in alphabetical order
- 2. Individual maps of the 7 Māori electorates, in alphabetical order
- 3. Diagrams, in numerical order

Blue boxes with numbers on the electorate maps identify the diagrams.

The seaward boundaries of coastal electorates extend out to New Zealand's territorial ('12 mile') limit.

Electorate boundaries coincide with meshblock boundaries. Meshblocks are the smallest geographical area used for the collection and management of statistics by Statistics NZ. Electorates are defined by the aggregation of meshblocks.