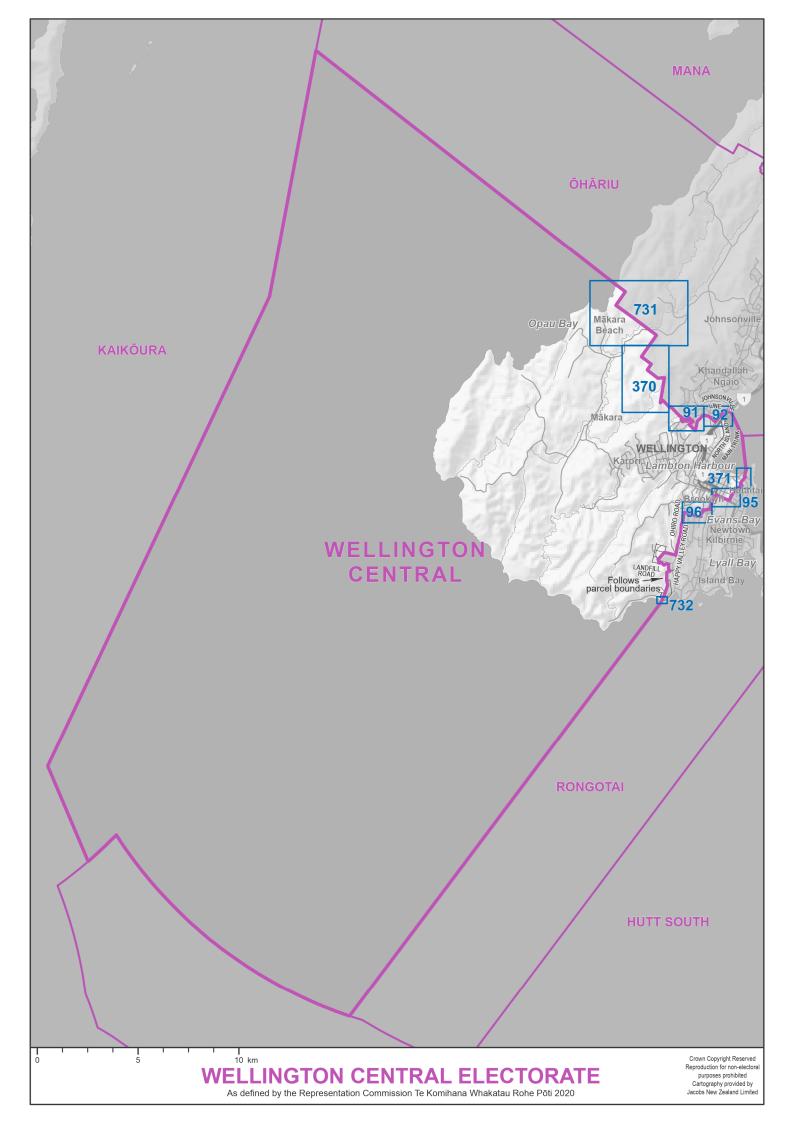

- 1. Individual maps of the 65 General electorates, in alphabetical order
- 2. Individual maps of the 7 Māori electorates, in alphabetical order
- 3. Diagrams, in numerical order

Blue boxes with numbers on the electorate maps identify the diagrams.

The seaward boundaries of coastal electorates extend out to New Zealand's territorial ('12 mile') limit.

Electorate boundaries coincide with meshblock boundaries. Meshblocks are the smallest geographical area used for the collection and management of statistics by Statistics NZ. Electorates are defined by the aggregation of meshblocks.