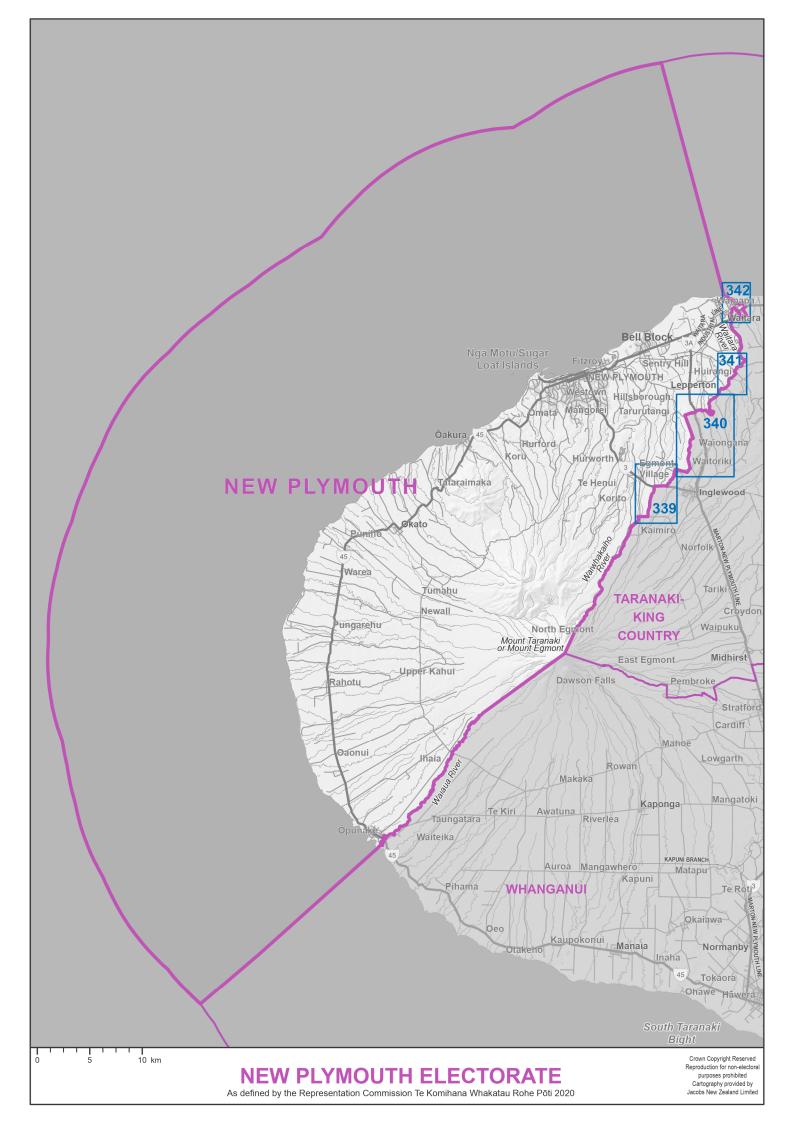

- 1. Individual maps of the 65 General electorates, in alphabetical order
- 2. Individual maps of the 7 Māori electorates, in alphabetical order
- 3. Diagrams, in numerical order

Blue boxes with numbers on the electorate maps identify the diagrams.

The seaward boundaries of coastal electorates extend out to New Zealand's territorial ('12 mile') limit.

Electorate boundaries coincide with meshblock boundaries. Meshblocks are the smallest geographical area used for the collection and management of statistics by Statistics NZ. Electorates are defined by the aggregation of meshblocks.