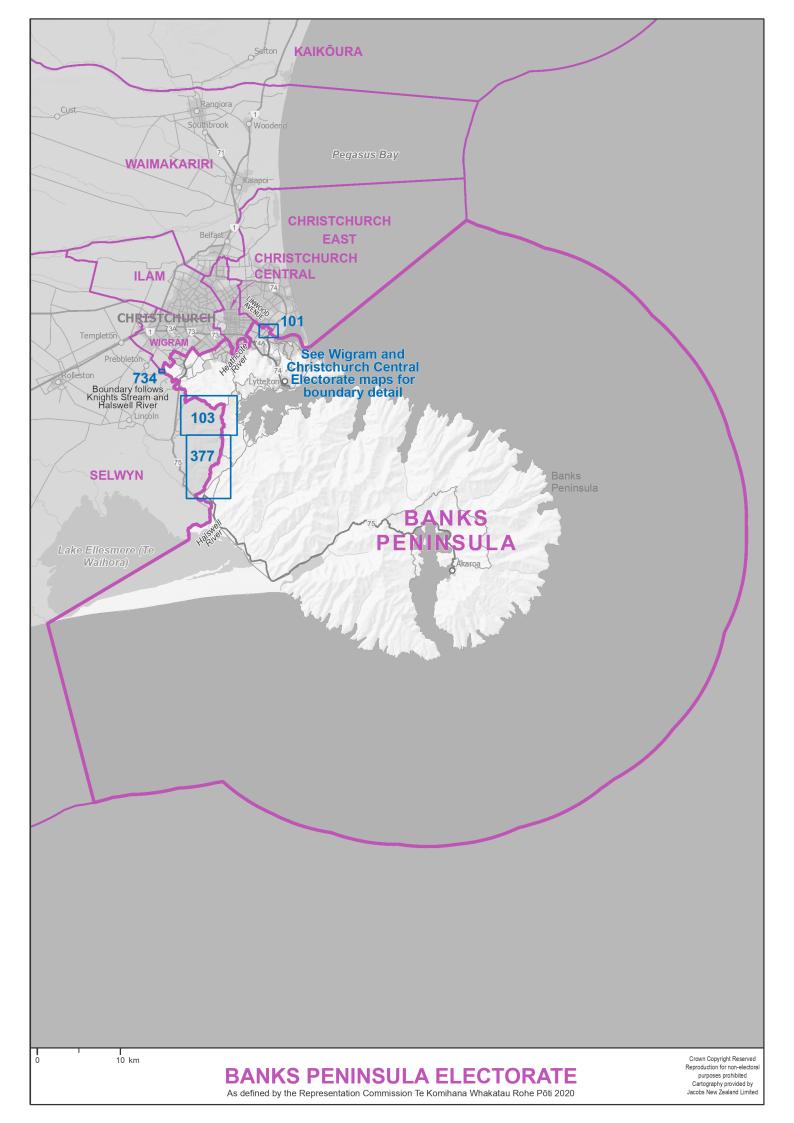

- 1. Individual maps of the 65 General electorates, in alphabetical order
- 2. Individual maps of the 7 Māori electorates, in alphabetical order
- 3. Diagrams, in numerical order

Blue boxes with numbers on the electorate maps identify the diagrams.

The seaward boundaries of coastal electorates extend out to New Zealand's territorial ('12 mile') limit.

Electorate boundaries coincide with meshblock boundaries. Meshblocks are the smallest geographical area used for the collection and management of statistics by Statistics NZ. Electorates are defined by the aggregation of meshblocks.