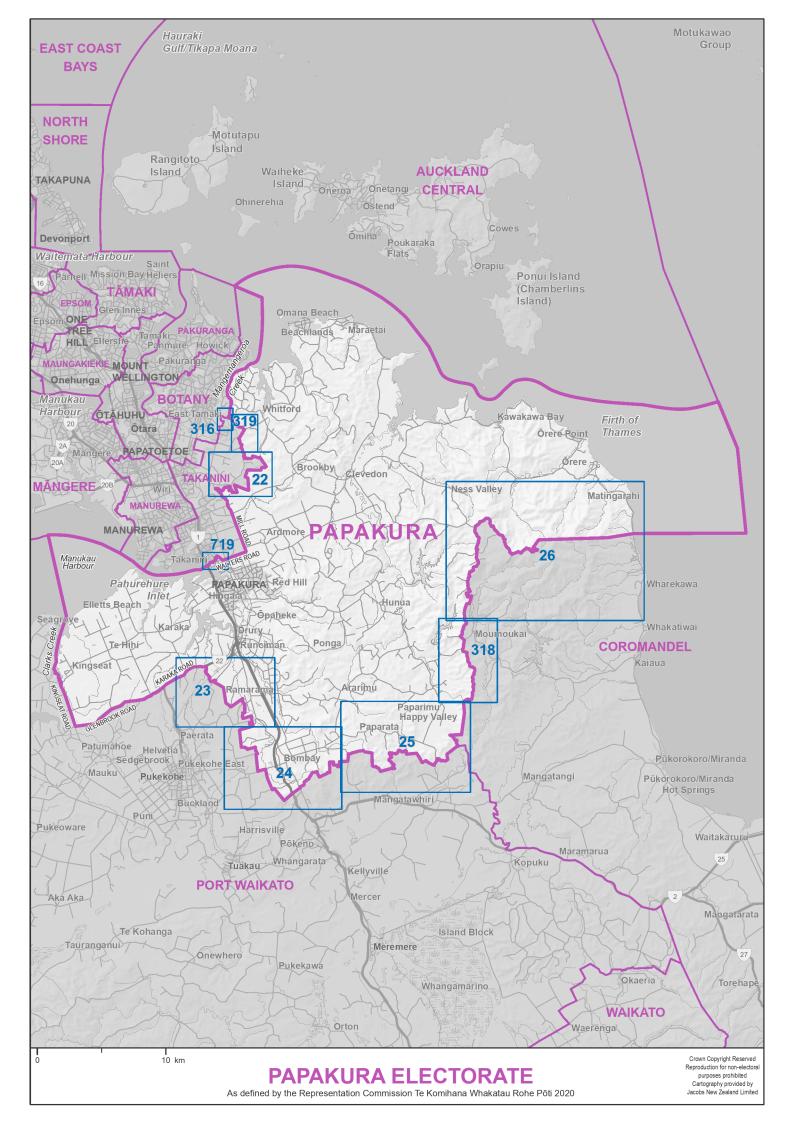

- 1. Individual maps of the 65 General electorates, in alphabetical order
- 2. Individual maps of the 7 Māori electorates, in alphabetical order
- 3. Diagrams, in numerical order

Blue boxes with numbers on the electorate maps identify the diagrams.

The seaward boundaries of coastal electorates extend out to New Zealand's territorial ('12 mile') limit.

Electorate boundaries coincide with meshblock boundaries. Meshblocks are the smallest geographical area used for the collection and management of statistics by Statistics NZ. Electorates are defined by the aggregation of meshblocks.