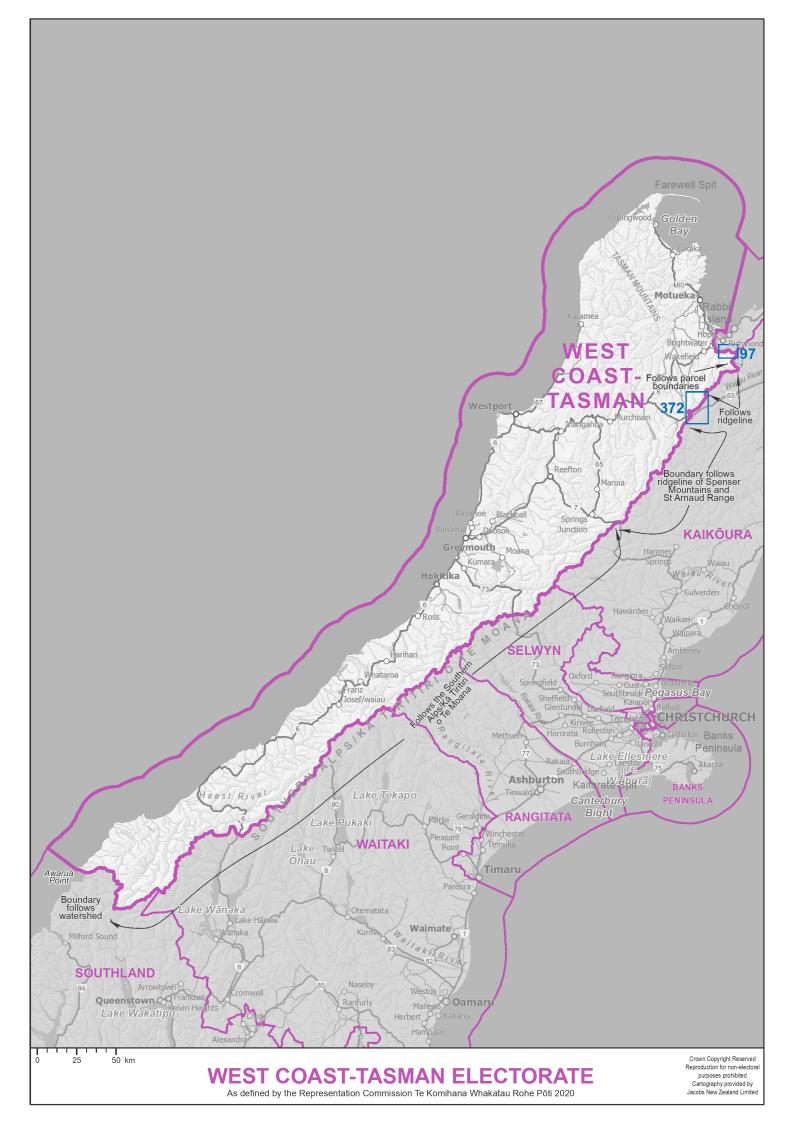

- 1. Individual maps of the 65 General electorates, in alphabetical order
- 2. Individual maps of the 7 Māori electorates, in alphabetical order
- 3. Diagrams, in numerical order

Blue boxes with numbers on the electorate maps identify the diagrams.

The seaward boundaries of coastal electorates extend out to New Zealand's territorial ('12 mile') limit.

Electorate boundaries coincide with meshblock boundaries. Meshblocks are the smallest geographical area used for the collection and management of statistics by Statistics NZ. Electorates are defined by the aggregation of meshblocks.