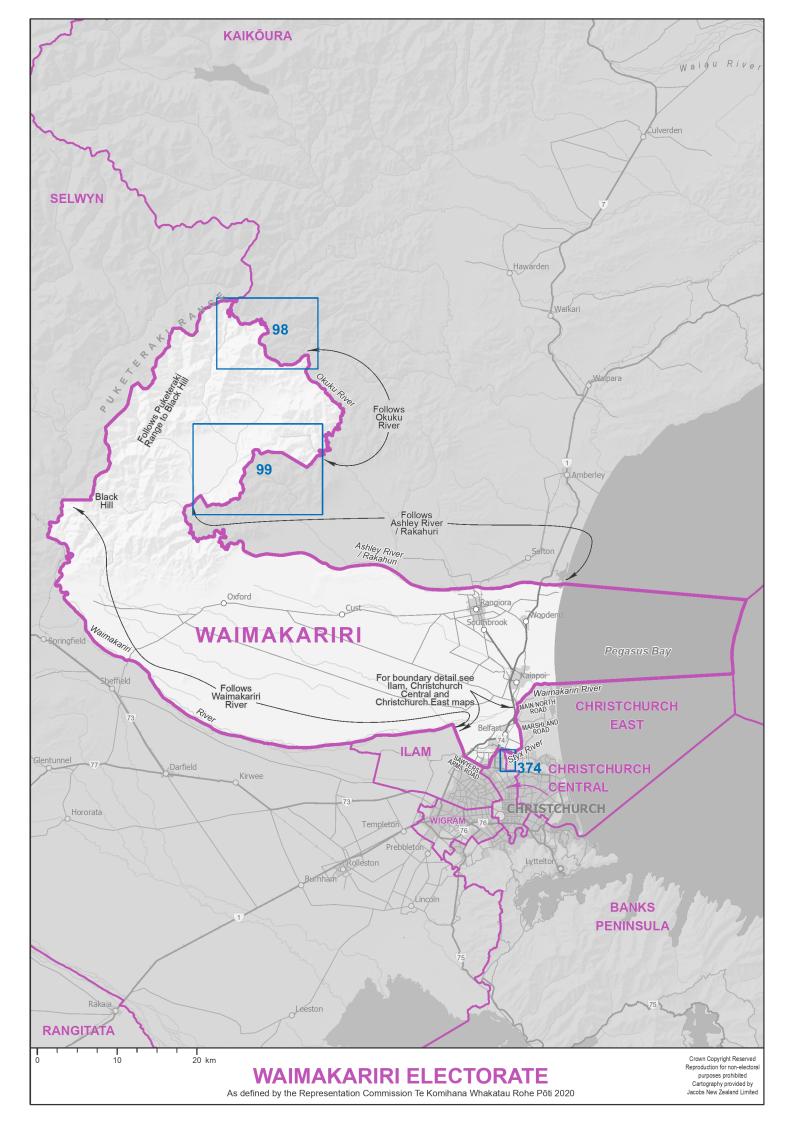

- 1. Individual maps of the 65 General electorates, in alphabetical order
- 2. Individual maps of the 7 Māori electorates, in alphabetical order
- 3. Diagrams, in numerical order

Blue boxes with numbers on the electorate maps identify the diagrams.

The seaward boundaries of coastal electorates extend out to New Zealand's territorial ('12 mile') limit.

Electorate boundaries coincide with meshblock boundaries. Meshblocks are the smallest geographical area used for the collection and management of statistics by Statistics NZ. Electorates are defined by the aggregation of meshblocks.