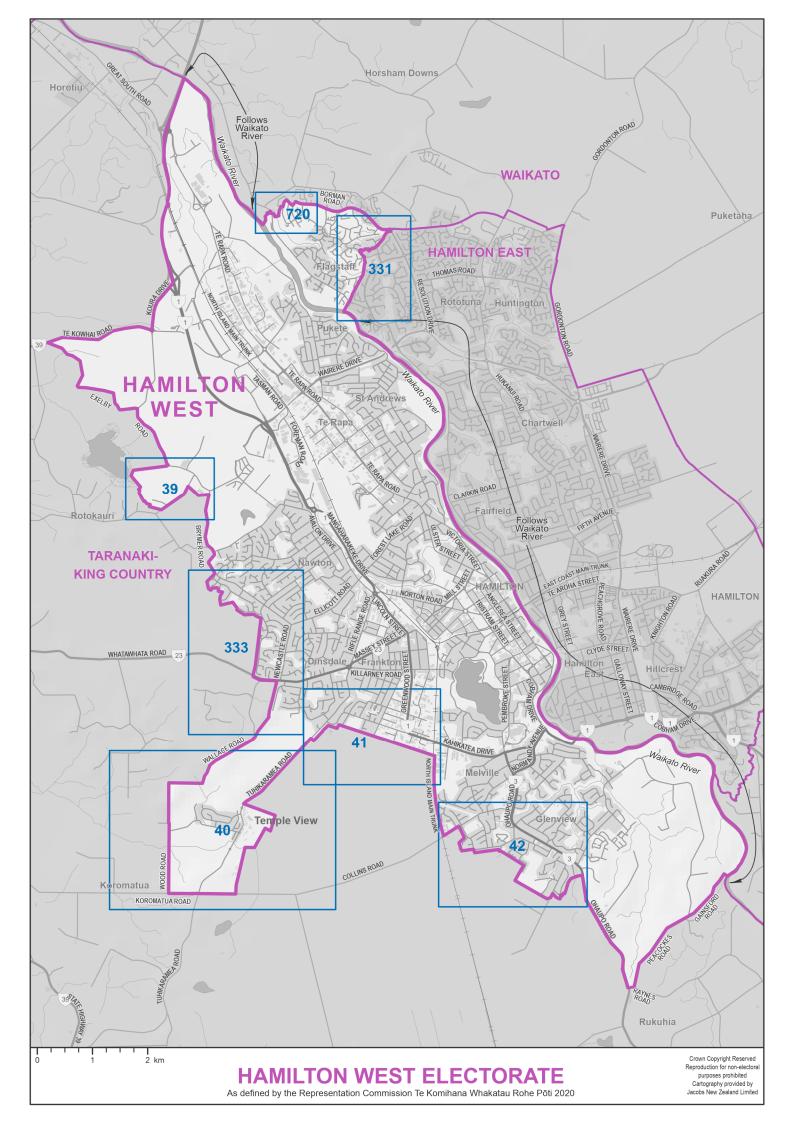

- 1. Individual maps of the 65 General electorates, in alphabetical order
- 2. Individual maps of the 7 Māori electorates, in alphabetical order
- 3. Diagrams, in numerical order

Blue boxes with numbers on the electorate maps identify the diagrams.

The seaward boundaries of coastal electorates extend out to New Zealand's territorial ('12 mile') limit.

Electorate boundaries coincide with meshblock boundaries. Meshblocks are the smallest geographical area used for the collection and management of statistics by Statistics NZ. Electorates are defined by the aggregation of meshblocks.