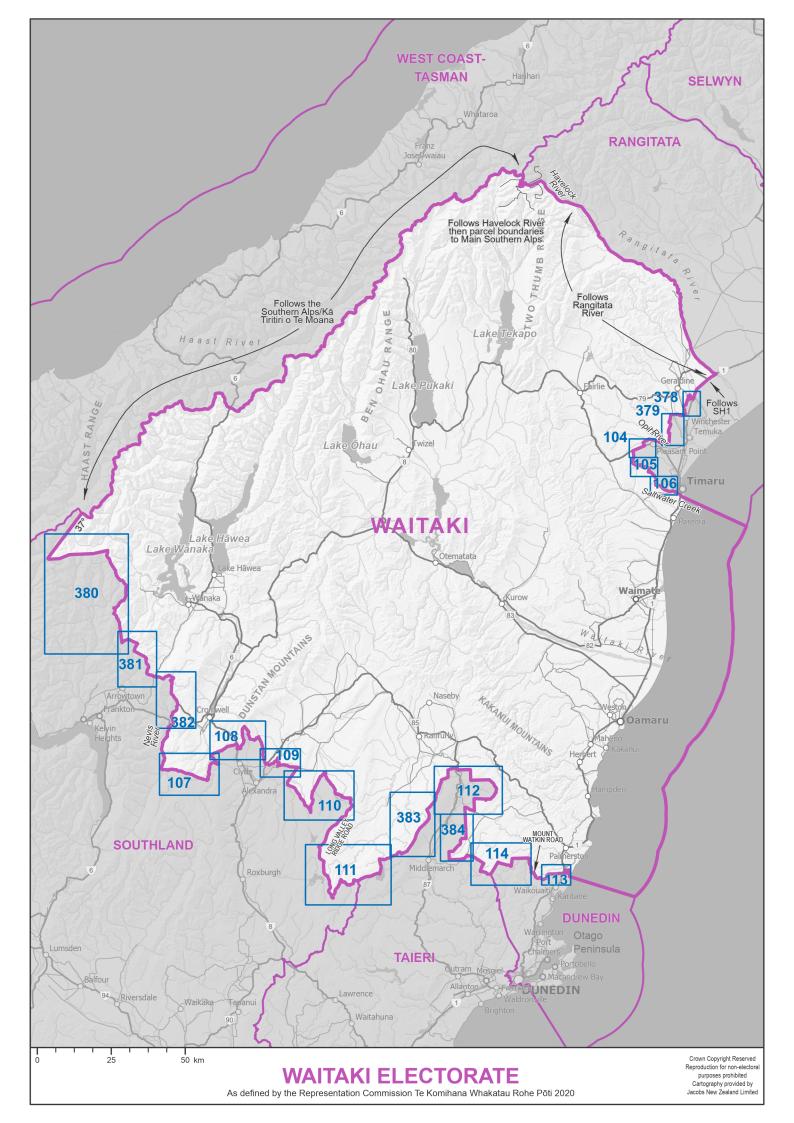

- 1. Individual maps of the 65 General electorates, in alphabetical order
- 2. Individual maps of the 7 Māori electorates, in alphabetical order
- 3. Diagrams, in numerical order

Blue boxes with numbers on the electorate maps identify the diagrams.

The seaward boundaries of coastal electorates extend out to New Zealand's territorial ('12 mile') limit.

Electorate boundaries coincide with meshblock boundaries. Meshblocks are the smallest geographical area used for the collection and management of statistics by Statistics NZ. Electorates are defined by the aggregation of meshblocks.