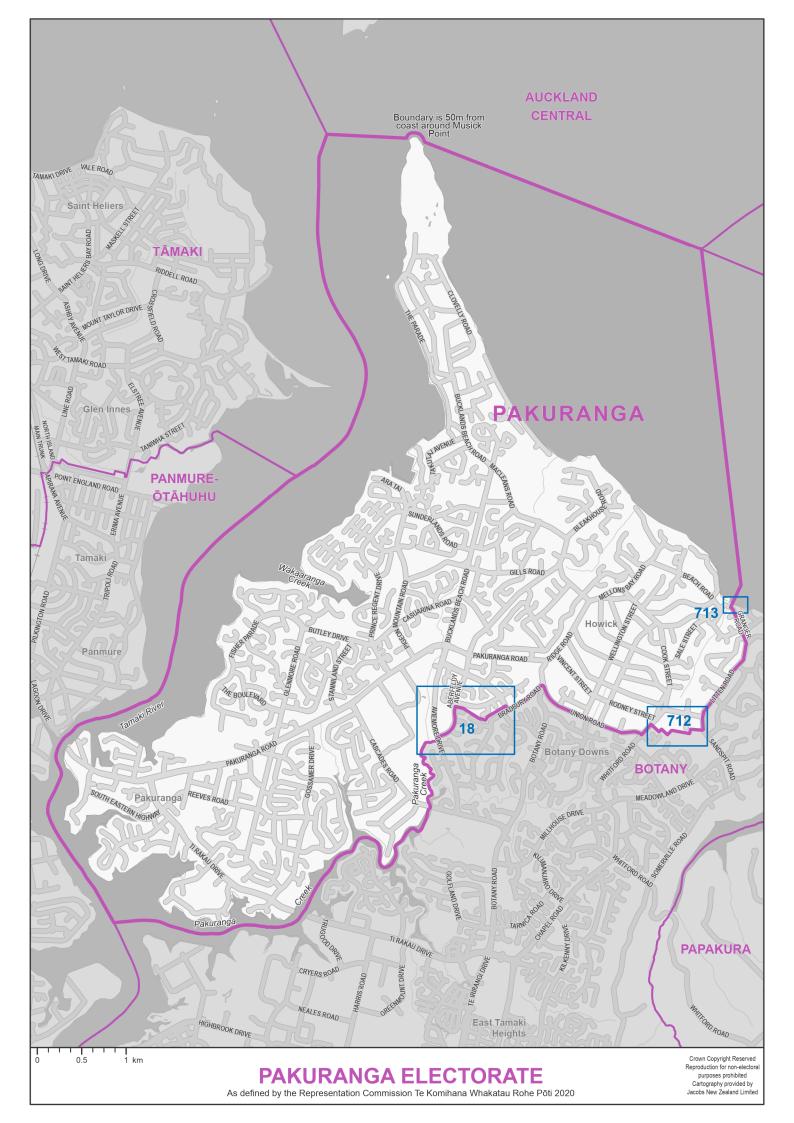

- 1. Individual maps of the 65 General electorates, in alphabetical order
- 2. Individual maps of the 7 Māori electorates, in alphabetical order
- 3. Diagrams, in numerical order

Blue boxes with numbers on the electorate maps identify the diagrams.

The seaward boundaries of coastal electorates extend out to New Zealand's territorial ('12 mile') limit.

Electorate boundaries coincide with meshblock boundaries. Meshblocks are the smallest geographical area used for the collection and management of statistics by Statistics NZ. Electorates are defined by the aggregation of meshblocks.