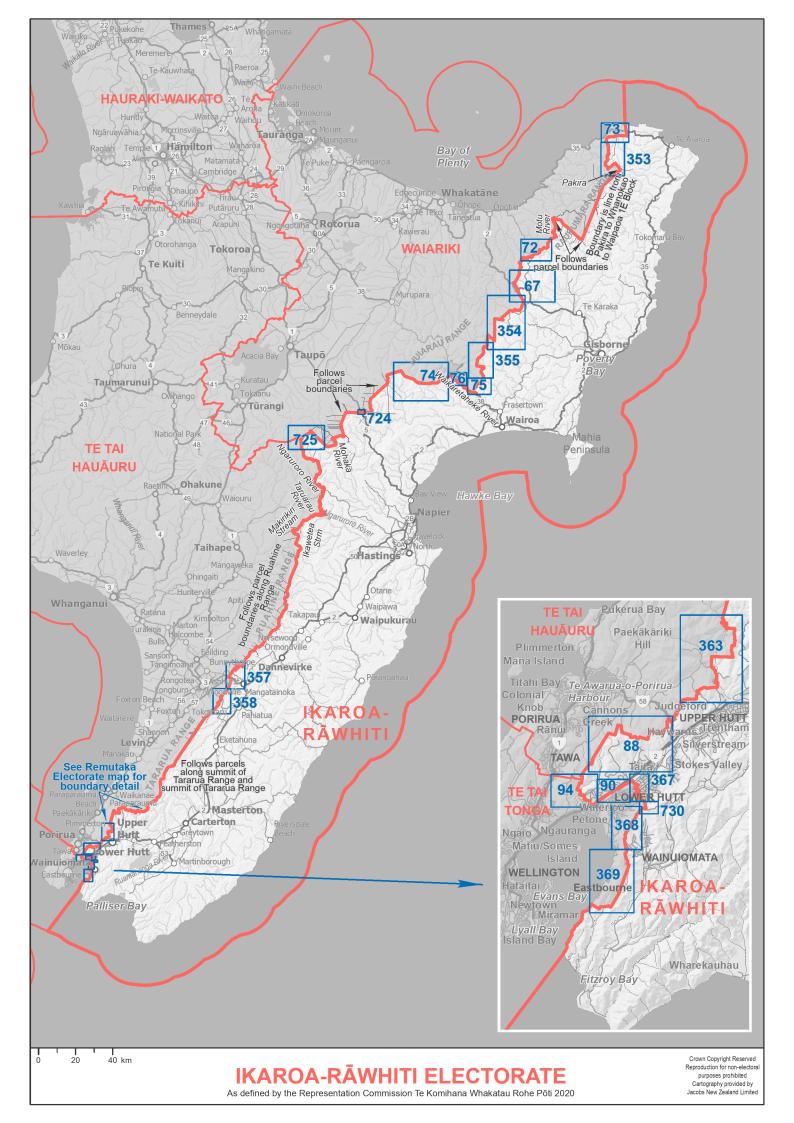

- 1. Individual maps of the 65 General electorates, in alphabetical order
- 2. Individual maps of the 7 Māori electorates, in alphabetical order
- 3. Diagrams, in numerical order

Blue boxes with numbers on the electorate maps identify the diagrams.

The seaward boundaries of coastal electorates extend out to New Zealand's territorial ('12 mile') limit.

Electorate boundaries coincide with meshblock boundaries. Meshblocks are the smallest geographical area used for the collection and management of statistics by Statistics NZ. Electorates are defined by the aggregation of meshblocks.