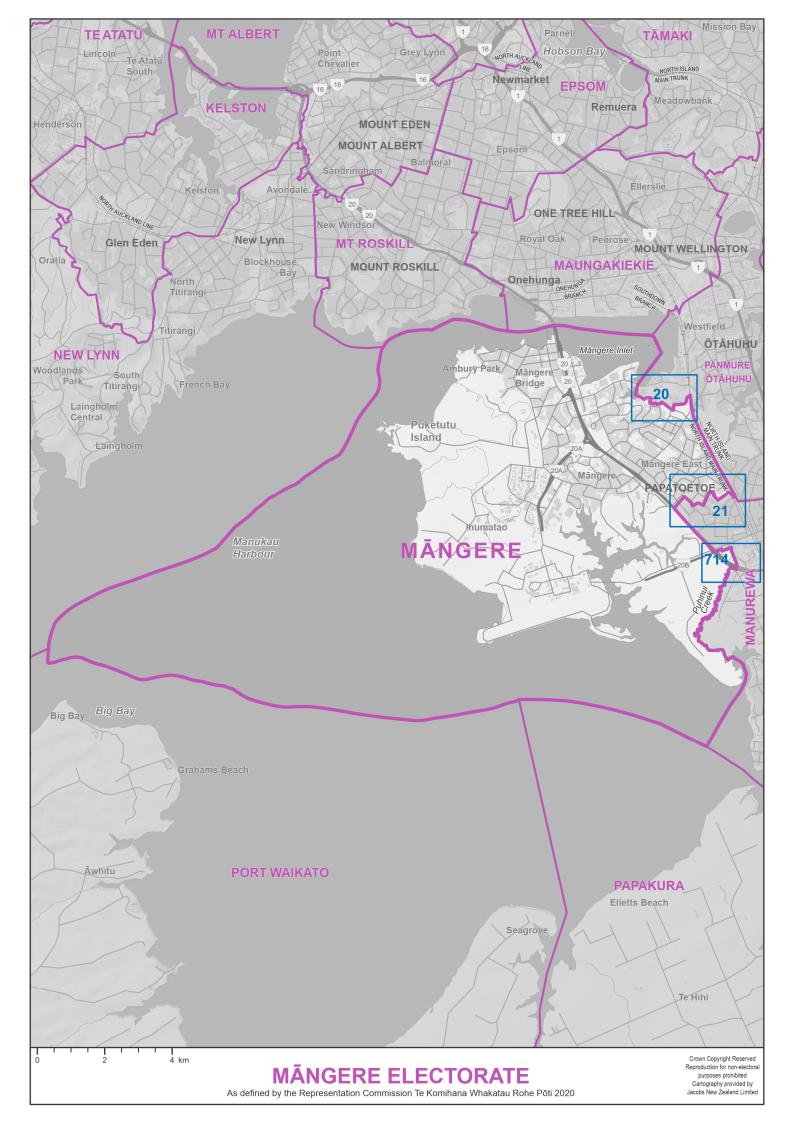

- 1. Individual maps of the 65 General electorates, in alphabetical order
- 2. Individual maps of the 7 Māori electorates, in alphabetical order
- 3. Diagrams, in numerical order

Blue boxes with numbers on the electorate maps identify the diagrams.

The seaward boundaries of coastal electorates extend out to New Zealand's territorial ('12 mile') limit.

Electorate boundaries coincide with meshblock boundaries. Meshblocks are the smallest geographical area used for the collection and management of statistics by Statistics NZ. Electorates are defined by the aggregation of meshblocks.