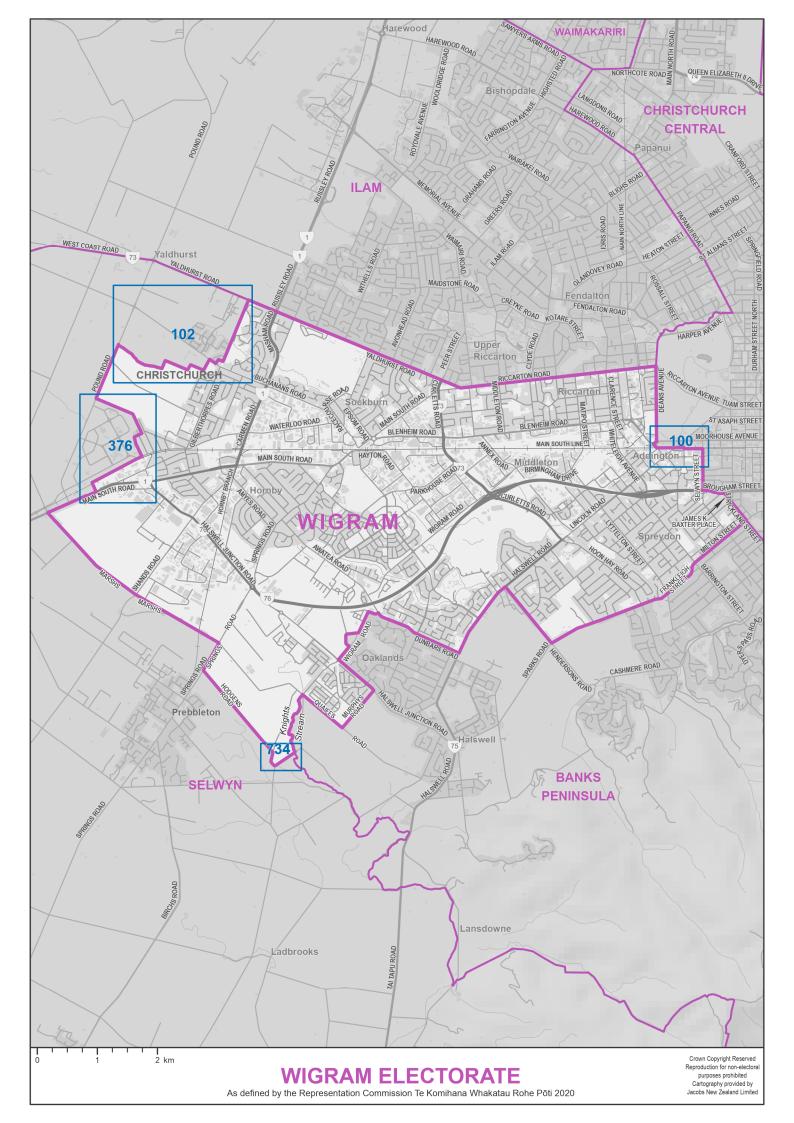

- 1. Individual maps of the 65 General electorates, in alphabetical order
- 2. Individual maps of the 7 Māori electorates, in alphabetical order
- 3. Diagrams, in numerical order

Blue boxes with numbers on the electorate maps identify the diagrams.

The seaward boundaries of coastal electorates extend out to New Zealand's territorial ('12 mile') limit.

Electorate boundaries coincide with meshblock boundaries. Meshblocks are the smallest geographical area used for the collection and management of statistics by Statistics NZ. Electorates are defined by the aggregation of meshblocks.