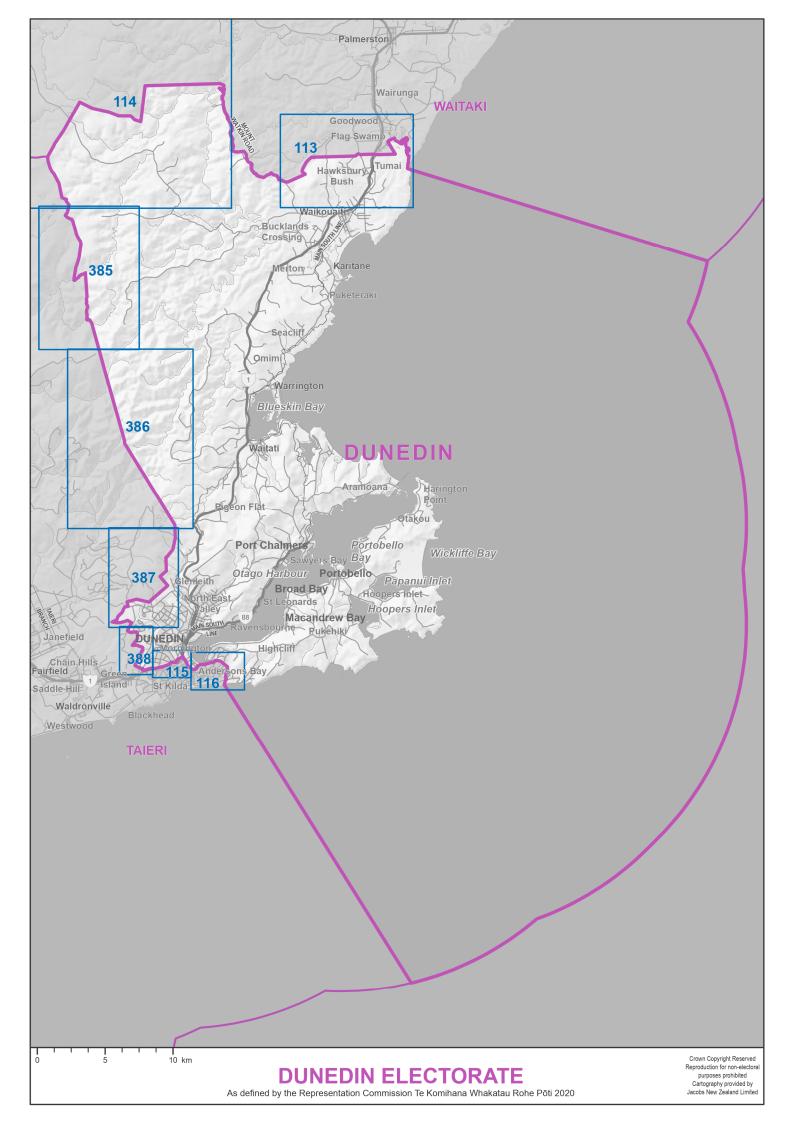

- 1. Individual maps of the 65 General electorates, in alphabetical order
- 2. Individual maps of the 7 Māori electorates, in alphabetical order
- 3. Diagrams, in numerical order

Blue boxes with numbers on the electorate maps identify the diagrams.

The seaward boundaries of coastal electorates extend out to New Zealand's territorial ('12 mile') limit.

Electorate boundaries coincide with meshblock boundaries. Meshblocks are the smallest geographical area used for the collection and management of statistics by Statistics NZ. Electorates are defined by the aggregation of meshblocks.