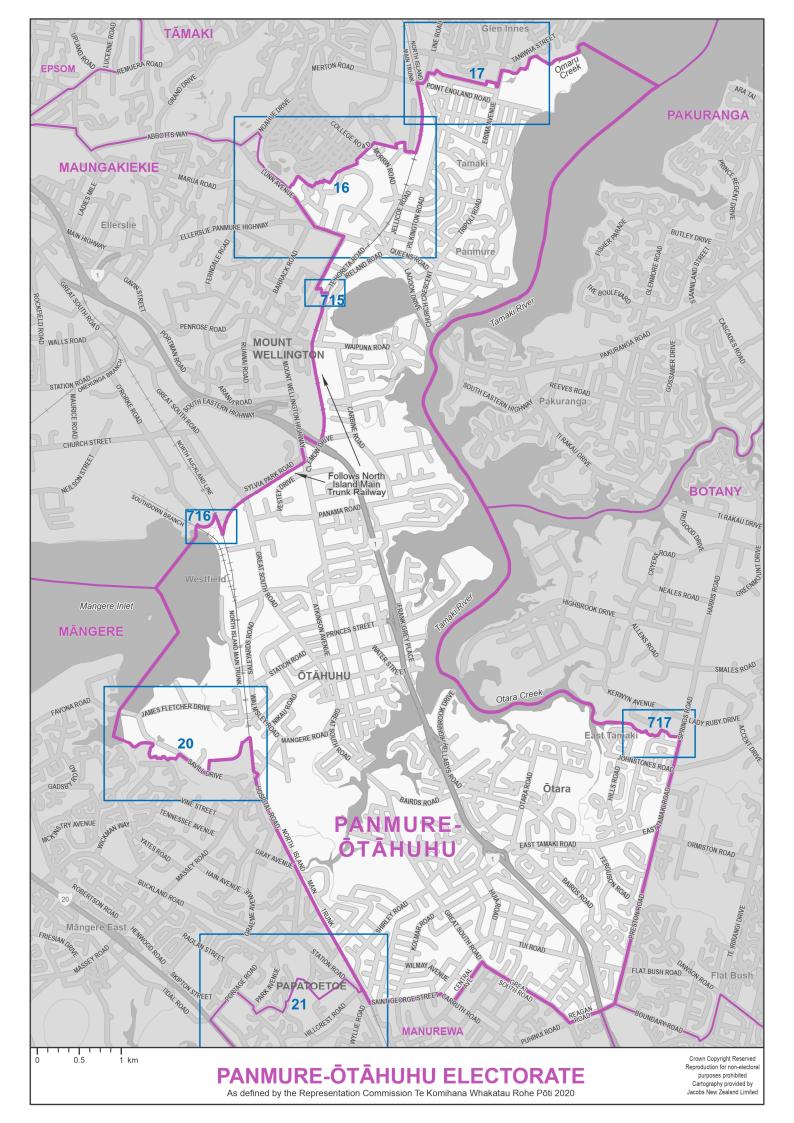

- 1. Individual maps of the 65 General electorates, in alphabetical order
- 2. Individual maps of the 7 Māori electorates, in alphabetical order
- 3. Diagrams, in numerical order

Blue boxes with numbers on the electorate maps identify the diagrams.

The seaward boundaries of coastal electorates extend out to New Zealand's territorial ('12 mile') limit.

Electorate boundaries coincide with meshblock boundaries. Meshblocks are the smallest geographical area used for the collection and management of statistics by Statistics NZ. Electorates are defined by the aggregation of meshblocks.