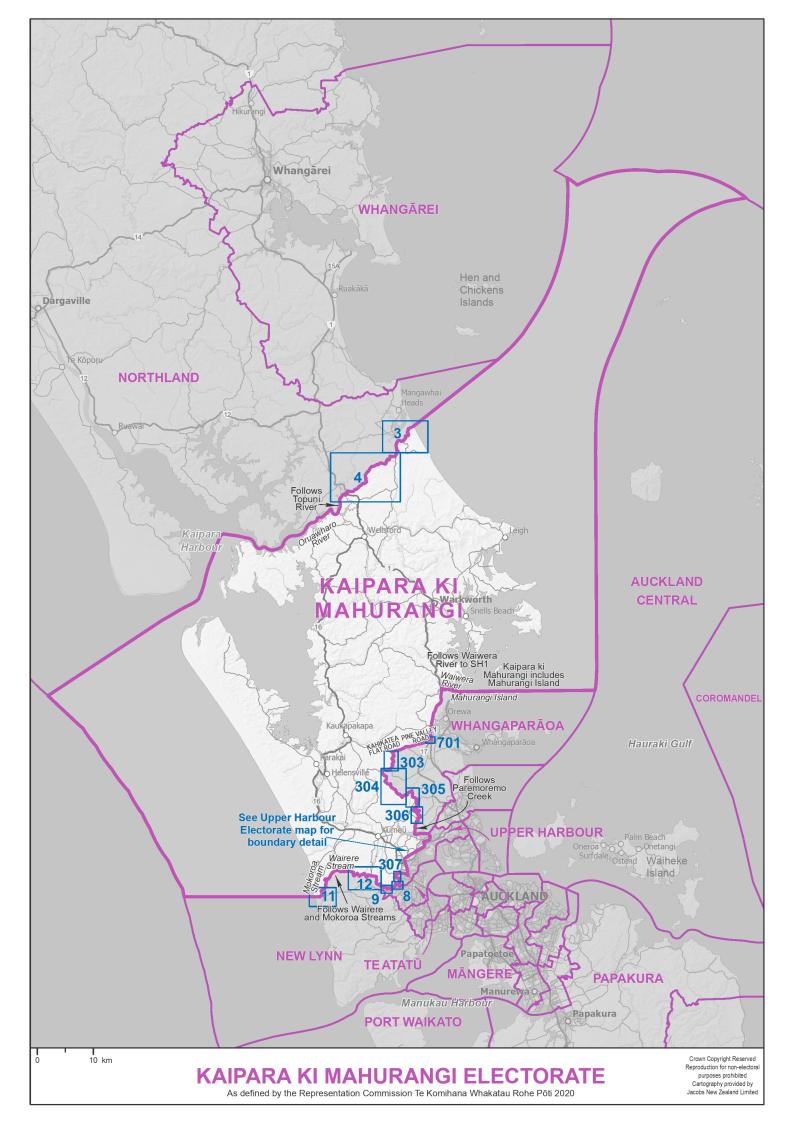

- 1. Individual maps of the 65 General electorates, in alphabetical order
- 2. Individual maps of the 7 Māori electorates, in alphabetical order
- 3. Diagrams, in numerical order

Blue boxes with numbers on the electorate maps identify the diagrams.

The seaward boundaries of coastal electorates extend out to New Zealand's territorial ('12 mile') limit.

Electorate boundaries coincide with meshblock boundaries. Meshblocks are the smallest geographical area used for the collection and management of statistics by Statistics NZ. Electorates are defined by the aggregation of meshblocks.