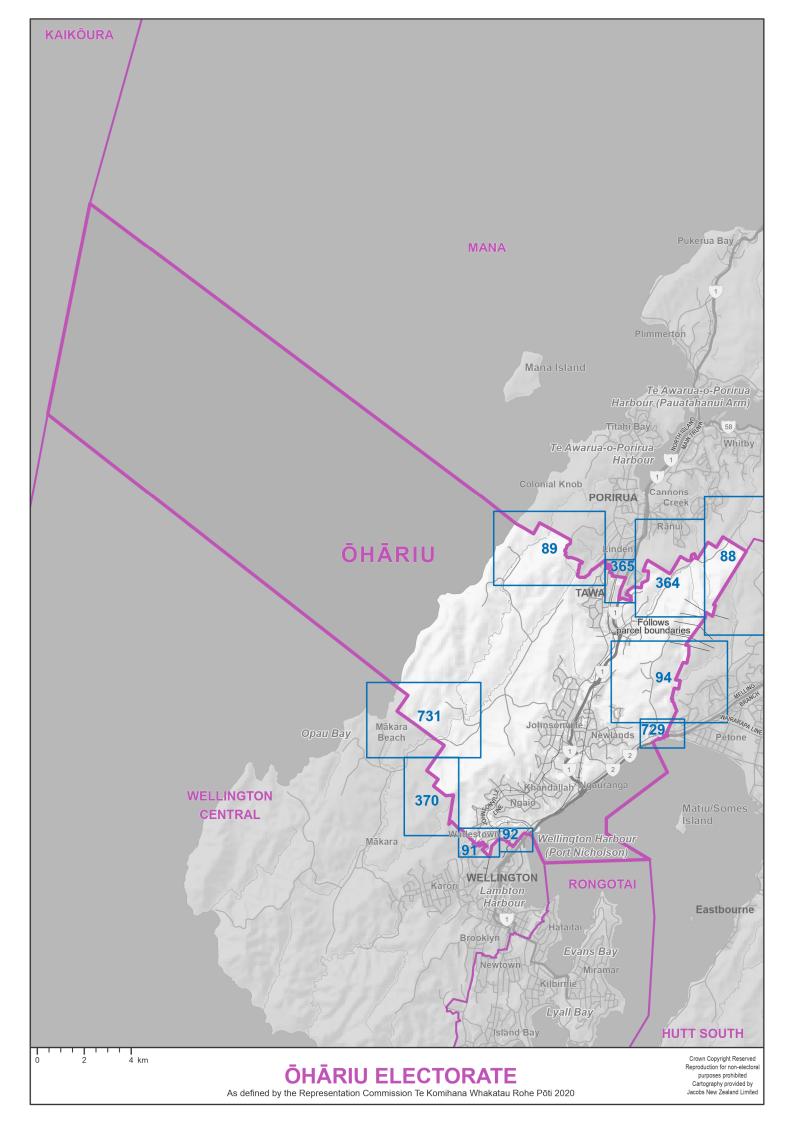

- 1. Individual maps of the 65 General electorates, in alphabetical order
- 2. Individual maps of the 7 Māori electorates, in alphabetical order
- 3. Diagrams, in numerical order

Blue boxes with numbers on the electorate maps identify the diagrams.

The seaward boundaries of coastal electorates extend out to New Zealand's territorial ('12 mile') limit.

Electorate boundaries coincide with meshblock boundaries. Meshblocks are the smallest geographical area used for the collection and management of statistics by Statistics NZ. Electorates are defined by the aggregation of meshblocks.