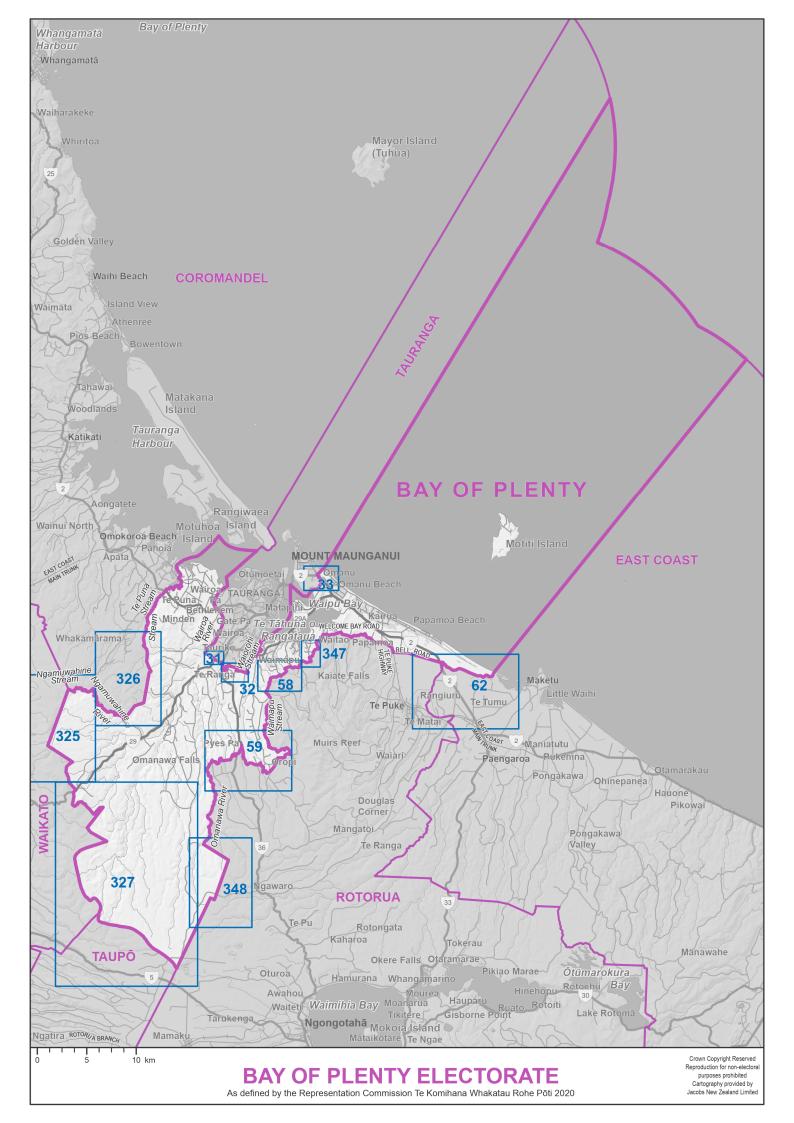

- 1. Individual maps of the 65 General electorates, in alphabetical order
- 2. Individual maps of the 7 Māori electorates, in alphabetical order
- 3. Diagrams, in numerical order

Blue boxes with numbers on the electorate maps identify the diagrams.

The seaward boundaries of coastal electorates extend out to New Zealand's territorial ('12 mile') limit.

Electorate boundaries coincide with meshblock boundaries. Meshblocks are the smallest geographical area used for the collection and management of statistics by Statistics NZ. Electorates are defined by the aggregation of meshblocks.