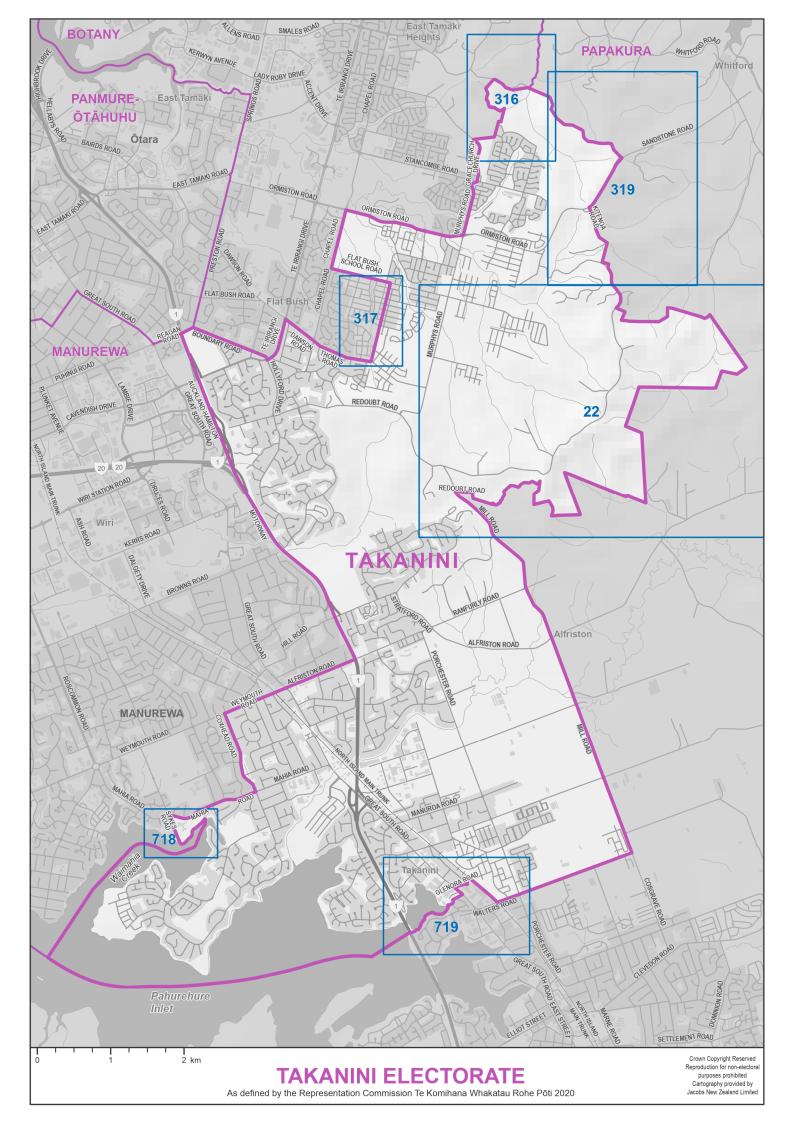

- 1. Individual maps of the 65 General electorates, in alphabetical order
- 2. Individual maps of the 7 Māori electorates, in alphabetical order
- 3. Diagrams, in numerical order

Blue boxes with numbers on the electorate maps identify the diagrams.

The seaward boundaries of coastal electorates extend out to New Zealand's territorial ('12 mile') limit.

Electorate boundaries coincide with meshblock boundaries. Meshblocks are the smallest geographical area used for the collection and management of statistics by Statistics NZ. Electorates are defined by the aggregation of meshblocks.