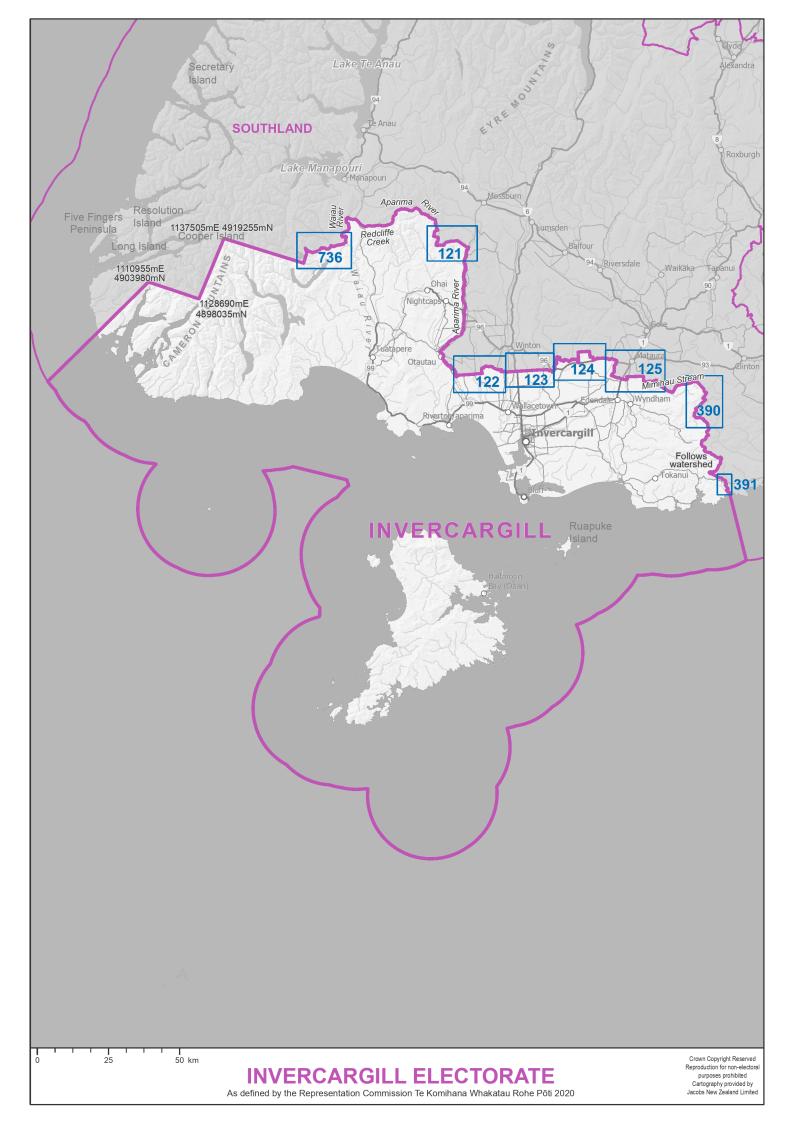

- 1. Individual maps of the 65 General electorates, in alphabetical order
- 2. Individual maps of the 7 Māori electorates, in alphabetical order
- 3. Diagrams, in numerical order

Blue boxes with numbers on the electorate maps identify the diagrams.

The seaward boundaries of coastal electorates extend out to New Zealand's territorial ('12 mile') limit.

Electorate boundaries coincide with meshblock boundaries. Meshblocks are the smallest geographical area used for the collection and management of statistics by Statistics NZ. Electorates are defined by the aggregation of meshblocks.