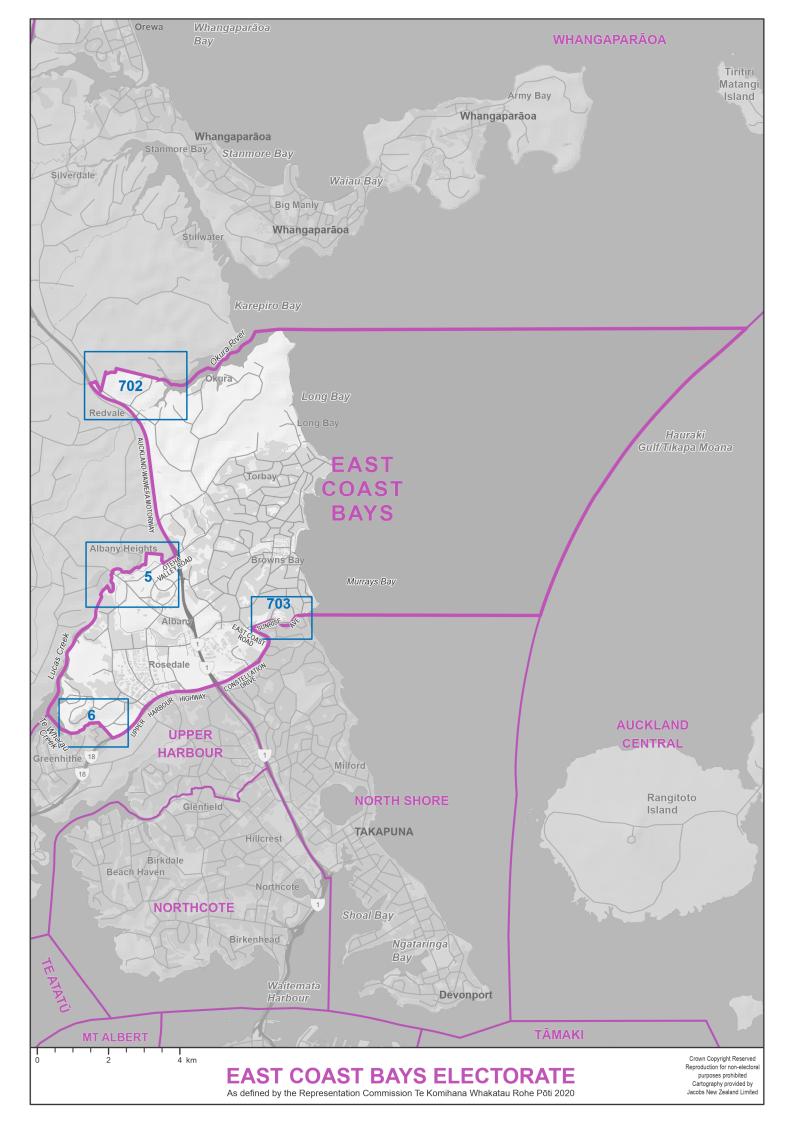

- 1. Individual maps of the 65 General electorates, in alphabetical order
- 2. Individual maps of the 7 Māori electorates, in alphabetical order
- 3. Diagrams, in numerical order

Blue boxes with numbers on the electorate maps identify the diagrams.

The seaward boundaries of coastal electorates extend out to New Zealand's territorial ('12 mile') limit.

Electorate boundaries coincide with meshblock boundaries. Meshblocks are the smallest geographical area used for the collection and management of statistics by Statistics NZ. Electorates are defined by the aggregation of meshblocks.