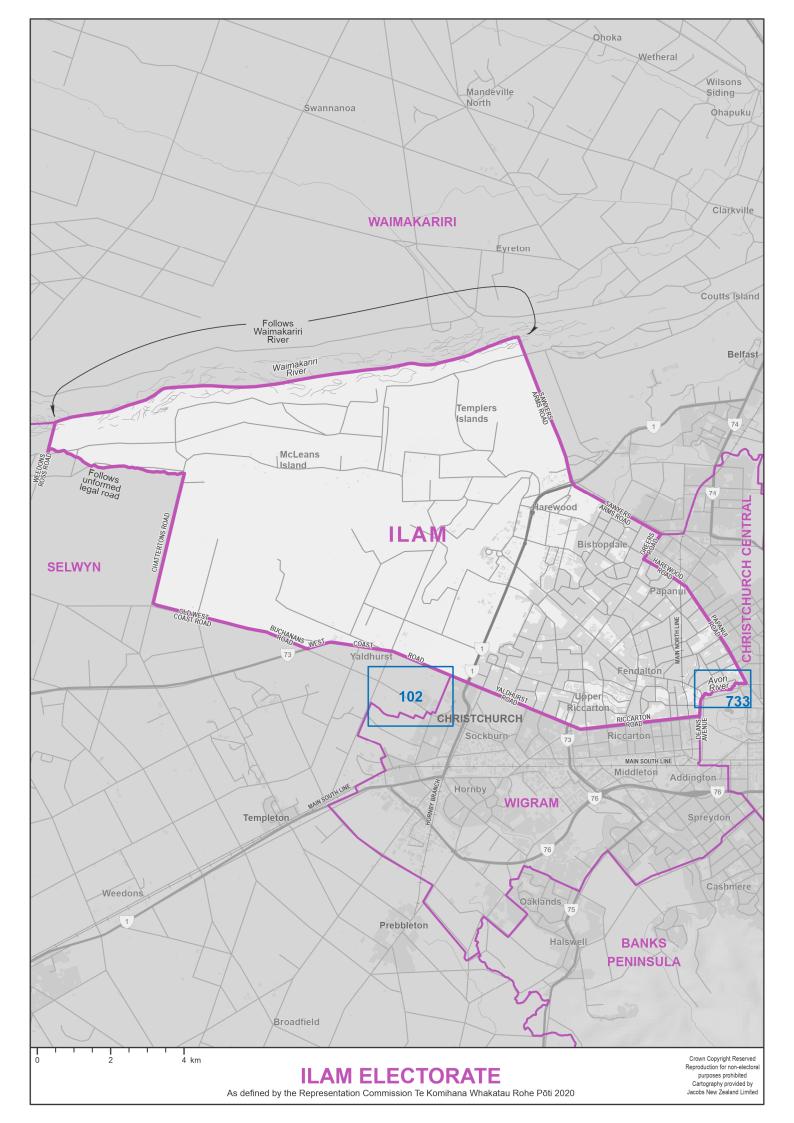

- 1. Individual maps of the 65 General electorates, in alphabetical order
- 2. Individual maps of the 7 Māori electorates, in alphabetical order
- 3. Diagrams, in numerical order

Blue boxes with numbers on the electorate maps identify the diagrams.

The seaward boundaries of coastal electorates extend out to New Zealand's territorial ('12 mile') limit.

Electorate boundaries coincide with meshblock boundaries. Meshblocks are the smallest geographical area used for the collection and management of statistics by Statistics NZ. Electorates are defined by the aggregation of meshblocks.