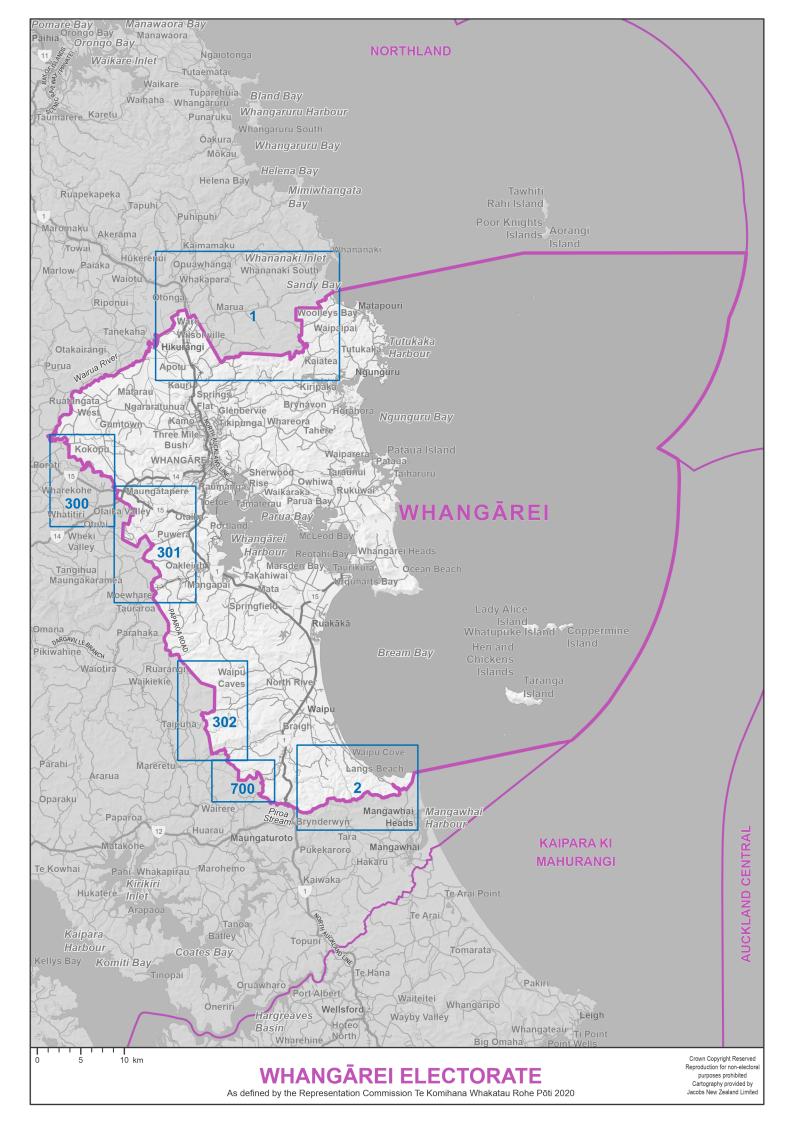

- 1. Individual maps of the 65 General electorates, in alphabetical order
- 2. Individual maps of the 7 Māori electorates, in alphabetical order
- 3. Diagrams, in numerical order

Blue boxes with numbers on the electorate maps identify the diagrams.

The seaward boundaries of coastal electorates extend out to New Zealand's territorial ('12 mile') limit.

Electorate boundaries coincide with meshblock boundaries. Meshblocks are the smallest geographical area used for the collection and management of statistics by Statistics NZ. Electorates are defined by the aggregation of meshblocks.