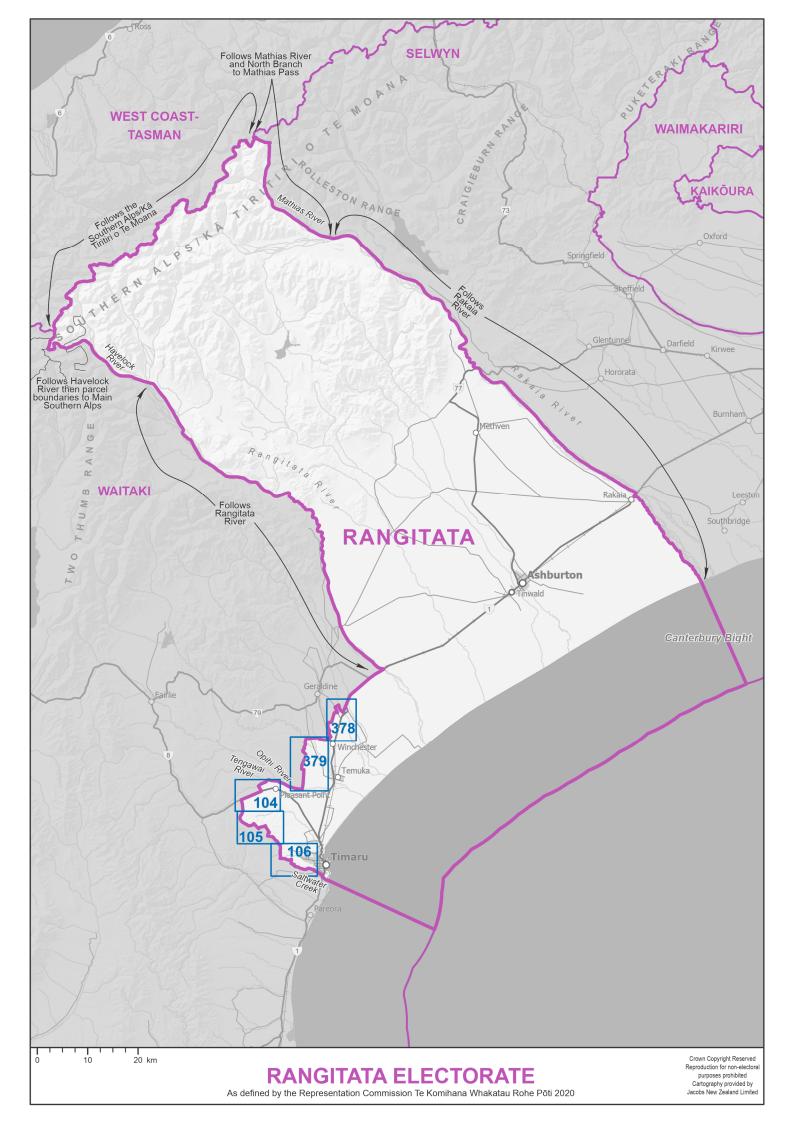

- 1. Individual maps of the 65 General electorates, in alphabetical order
- 2. Individual maps of the 7 Māori electorates, in alphabetical order
- 3. Diagrams, in numerical order

Blue boxes with numbers on the electorate maps identify the diagrams.

The seaward boundaries of coastal electorates extend out to New Zealand's territorial ('12 mile') limit.

Electorate boundaries coincide with meshblock boundaries. Meshblocks are the smallest geographical area used for the collection and management of statistics by Statistics NZ. Electorates are defined by the aggregation of meshblocks.