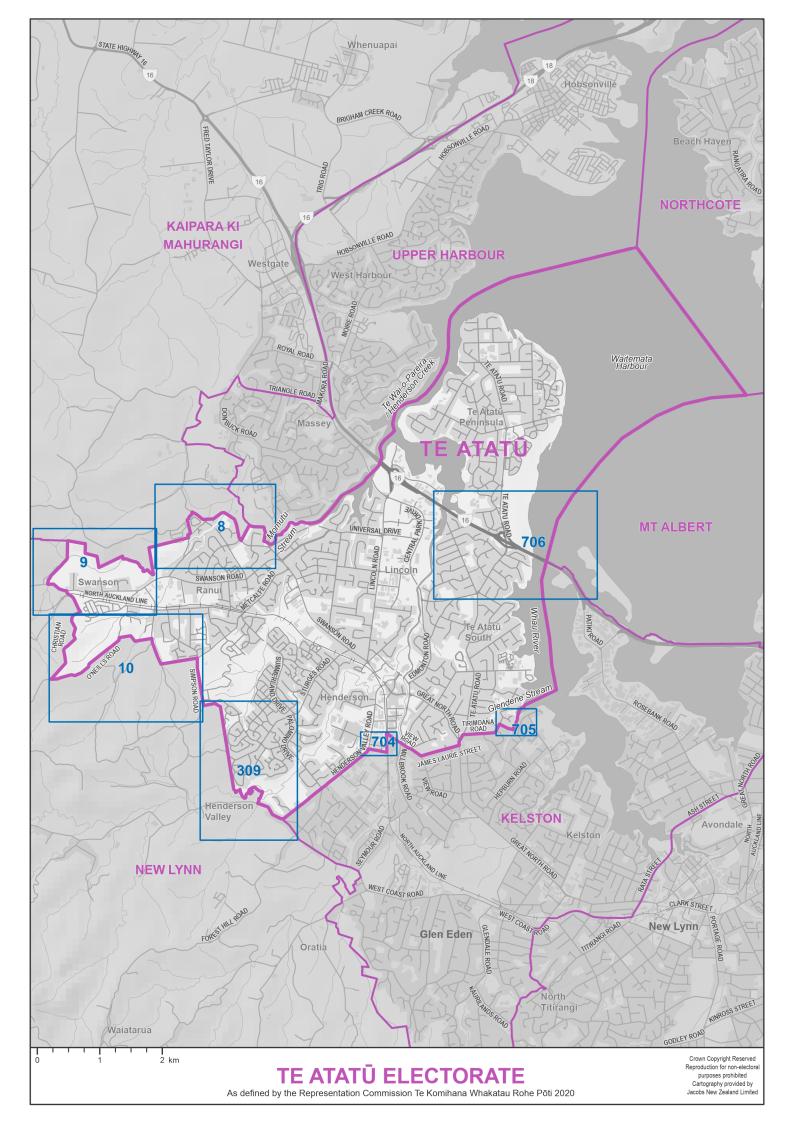

- 1. Individual maps of the 65 General electorates, in alphabetical order
- 2. Individual maps of the 7 Māori electorates, in alphabetical order
- 3. Diagrams, in numerical order

Blue boxes with numbers on the electorate maps identify the diagrams.

The seaward boundaries of coastal electorates extend out to New Zealand's territorial ('12 mile') limit.

Electorate boundaries coincide with meshblock boundaries. Meshblocks are the smallest geographical area used for the collection and management of statistics by Statistics NZ. Electorates are defined by the aggregation of meshblocks.