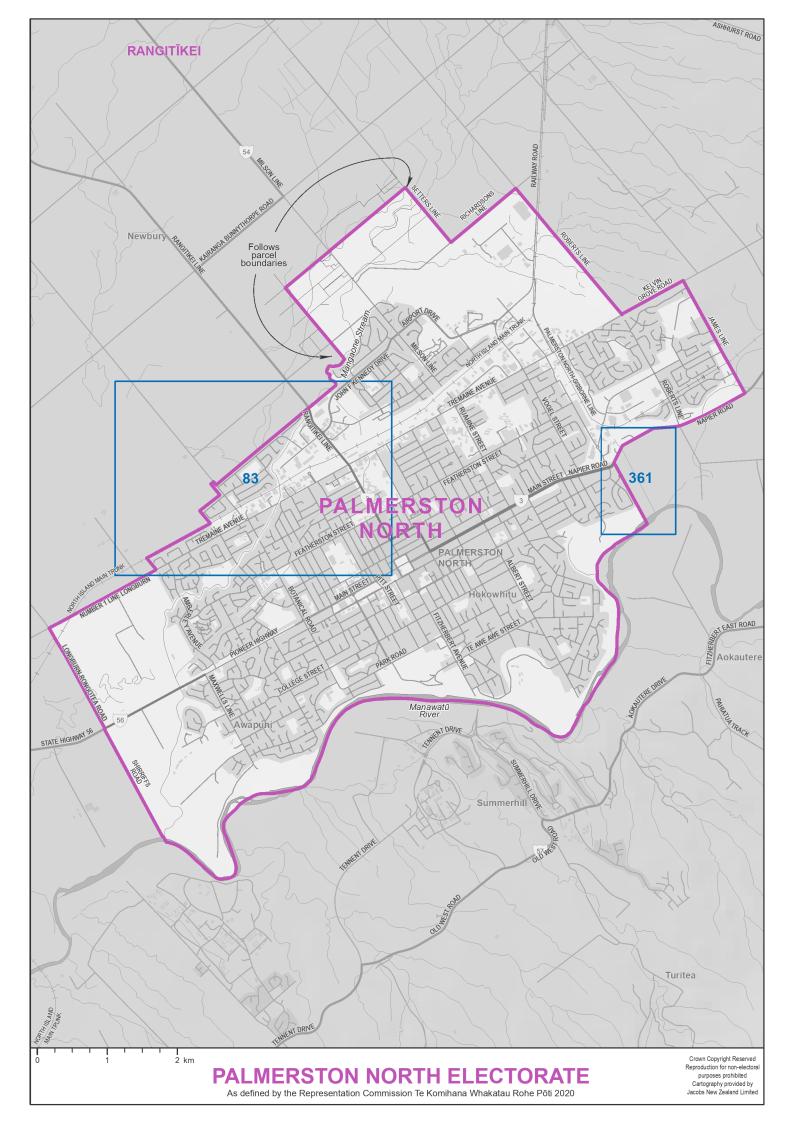

- 1. Individual maps of the 65 General electorates, in alphabetical order
- 2. Individual maps of the 7 Māori electorates, in alphabetical order
- 3. Diagrams, in numerical order

Blue boxes with numbers on the electorate maps identify the diagrams.

The seaward boundaries of coastal electorates extend out to New Zealand's territorial ('12 mile') limit.

Electorate boundaries coincide with meshblock boundaries. Meshblocks are the smallest geographical area used for the collection and management of statistics by Statistics NZ. Electorates are defined by the aggregation of meshblocks.