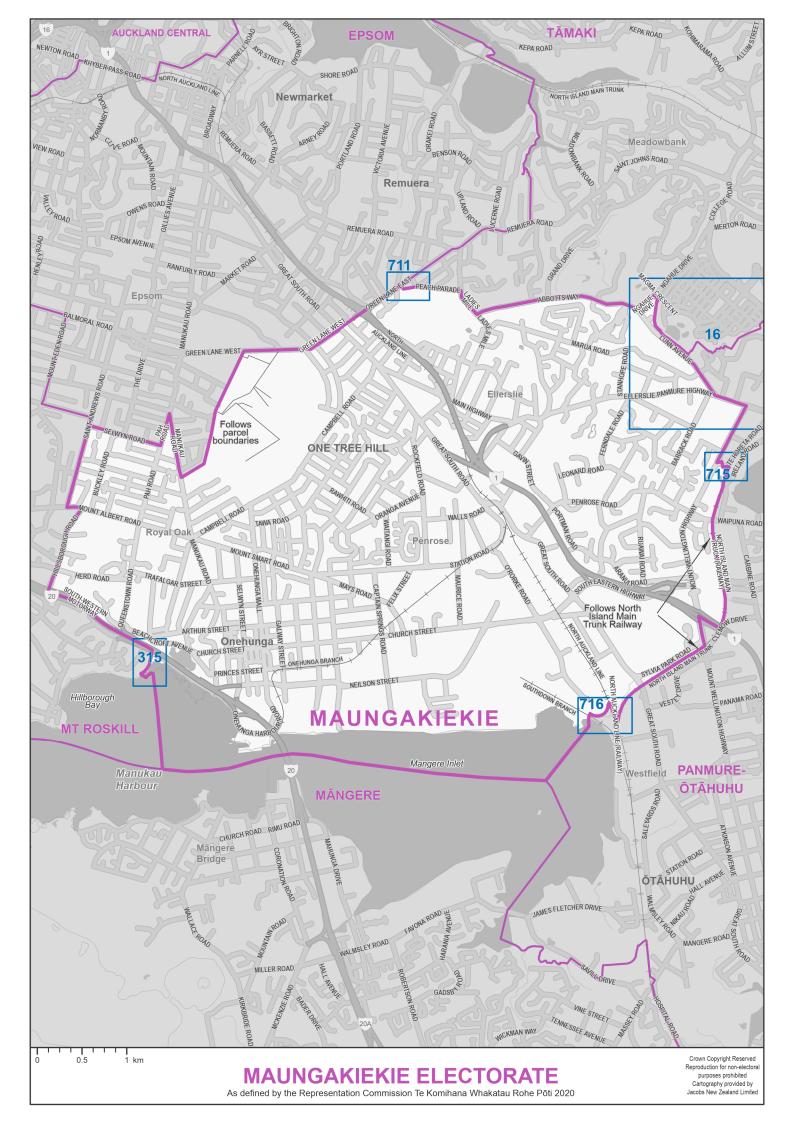

- 1. Individual maps of the 65 General electorates, in alphabetical order
- 2. Individual maps of the 7 Māori electorates, in alphabetical order
- 3. Diagrams, in numerical order

Blue boxes with numbers on the electorate maps identify the diagrams.

The seaward boundaries of coastal electorates extend out to New Zealand's territorial ('12 mile') limit.

Electorate boundaries coincide with meshblock boundaries. Meshblocks are the smallest geographical area used for the collection and management of statistics by Statistics NZ. Electorates are defined by the aggregation of meshblocks.