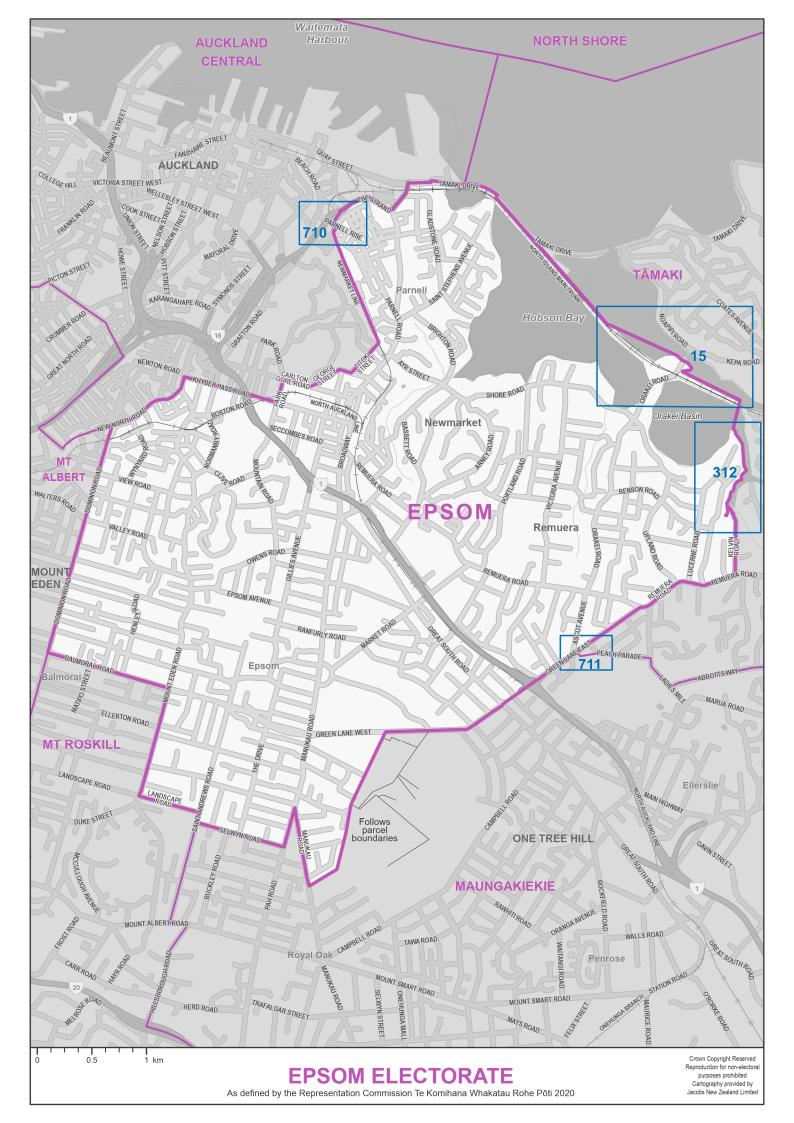

- 1. Individual maps of the 65 General electorates, in alphabetical order
- 2. Individual maps of the 7 Māori electorates, in alphabetical order
- 3. Diagrams, in numerical order

Blue boxes with numbers on the electorate maps identify the diagrams.

The seaward boundaries of coastal electorates extend out to New Zealand's territorial ('12 mile') limit.

Electorate boundaries coincide with meshblock boundaries. Meshblocks are the smallest geographical area used for the collection and management of statistics by Statistics NZ. Electorates are defined by the aggregation of meshblocks.