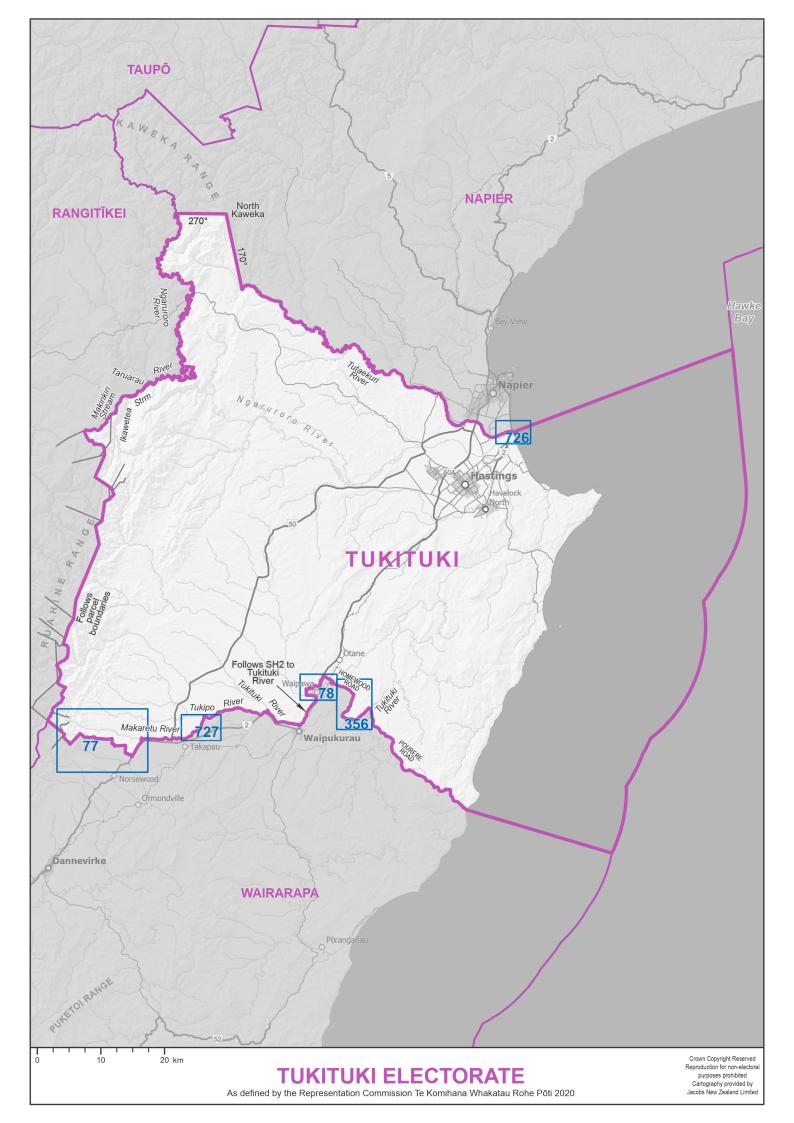

- 1. Individual maps of the 65 General electorates, in alphabetical order
- 2. Individual maps of the 7 Māori electorates, in alphabetical order
- 3. Diagrams, in numerical order

Blue boxes with numbers on the electorate maps identify the diagrams.

The seaward boundaries of coastal electorates extend out to New Zealand's territorial ('12 mile') limit.

Electorate boundaries coincide with meshblock boundaries. Meshblocks are the smallest geographical area used for the collection and management of statistics by Statistics NZ. Electorates are defined by the aggregation of meshblocks.