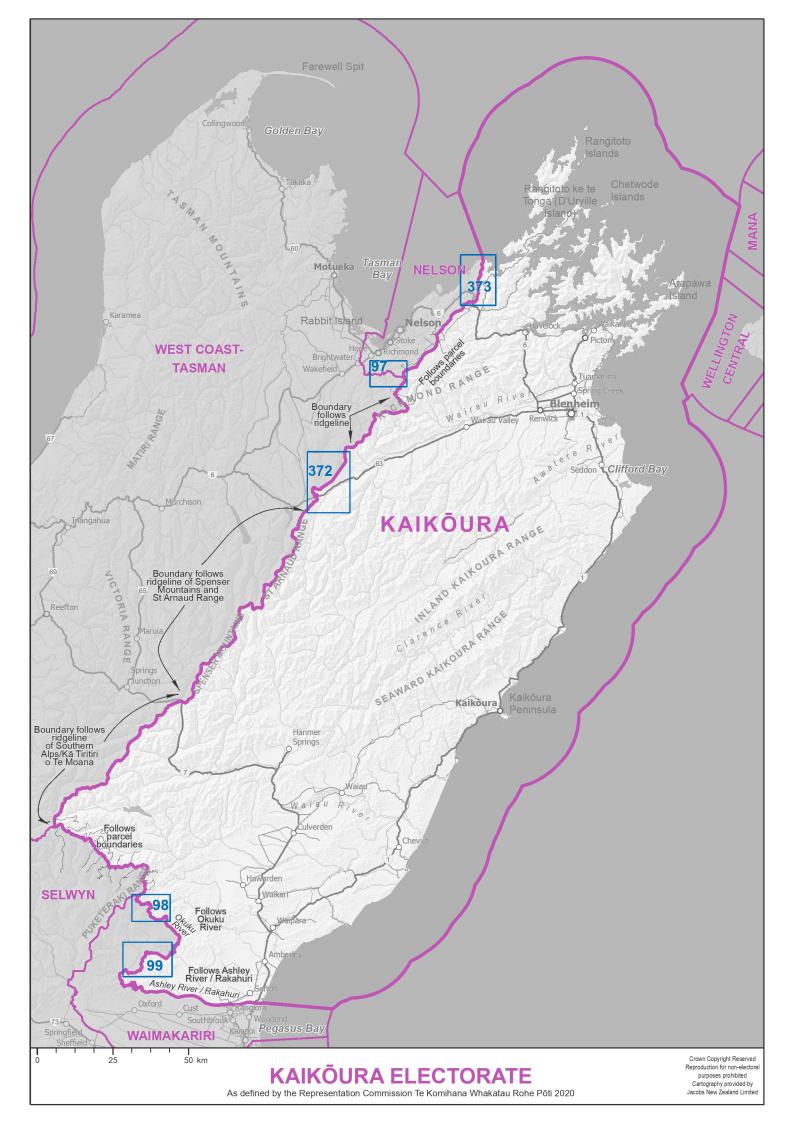

- 1. Individual maps of the 65 General electorates, in alphabetical order
- 2. Individual maps of the 7 Māori electorates, in alphabetical order
- 3. Diagrams, in numerical order

Blue boxes with numbers on the electorate maps identify the diagrams.

The seaward boundaries of coastal electorates extend out to New Zealand's territorial ('12 mile') limit.

Electorate boundaries coincide with meshblock boundaries. Meshblocks are the smallest geographical area used for the collection and management of statistics by Statistics NZ. Electorates are defined by the aggregation of meshblocks.