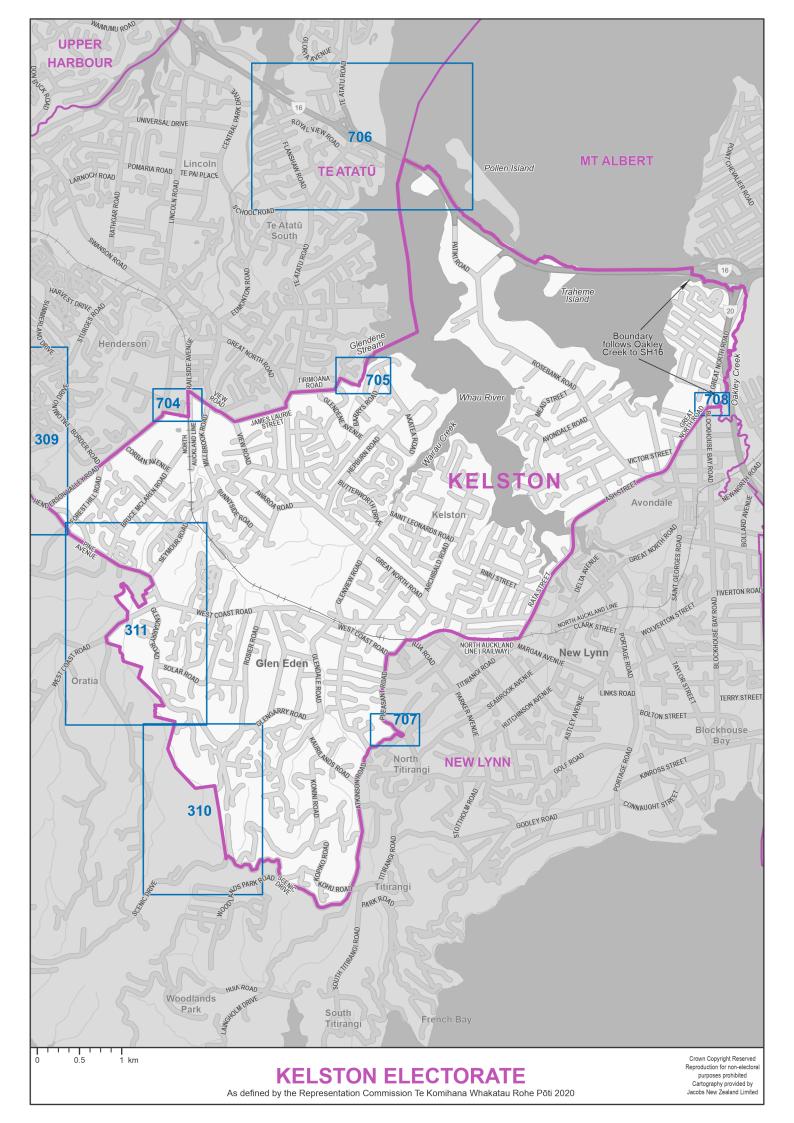

- 1. Individual maps of the 65 General electorates, in alphabetical order
- 2. Individual maps of the 7 Māori electorates, in alphabetical order
- 3. Diagrams, in numerical order

Blue boxes with numbers on the electorate maps identify the diagrams.

The seaward boundaries of coastal electorates extend out to New Zealand's territorial ('12 mile') limit.

Electorate boundaries coincide with meshblock boundaries. Meshblocks are the smallest geographical area used for the collection and management of statistics by Statistics NZ. Electorates are defined by the aggregation of meshblocks.