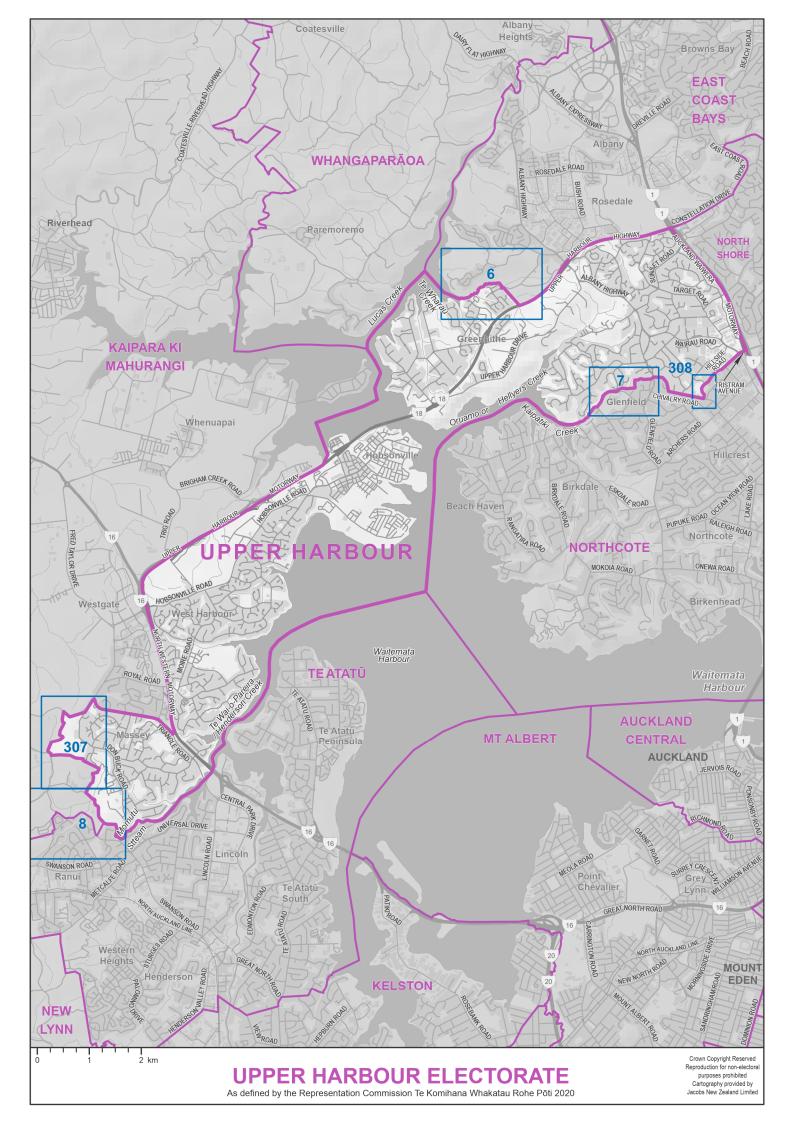

- 1. Individual maps of the 65 General electorates, in alphabetical order
- 2. Individual maps of the 7 Māori electorates, in alphabetical order
- 3. Diagrams, in numerical order

Blue boxes with numbers on the electorate maps identify the diagrams.

The seaward boundaries of coastal electorates extend out to New Zealand's territorial ('12 mile') limit.

Electorate boundaries coincide with meshblock boundaries. Meshblocks are the smallest geographical area used for the collection and management of statistics by Statistics NZ. Electorates are defined by the aggregation of meshblocks.