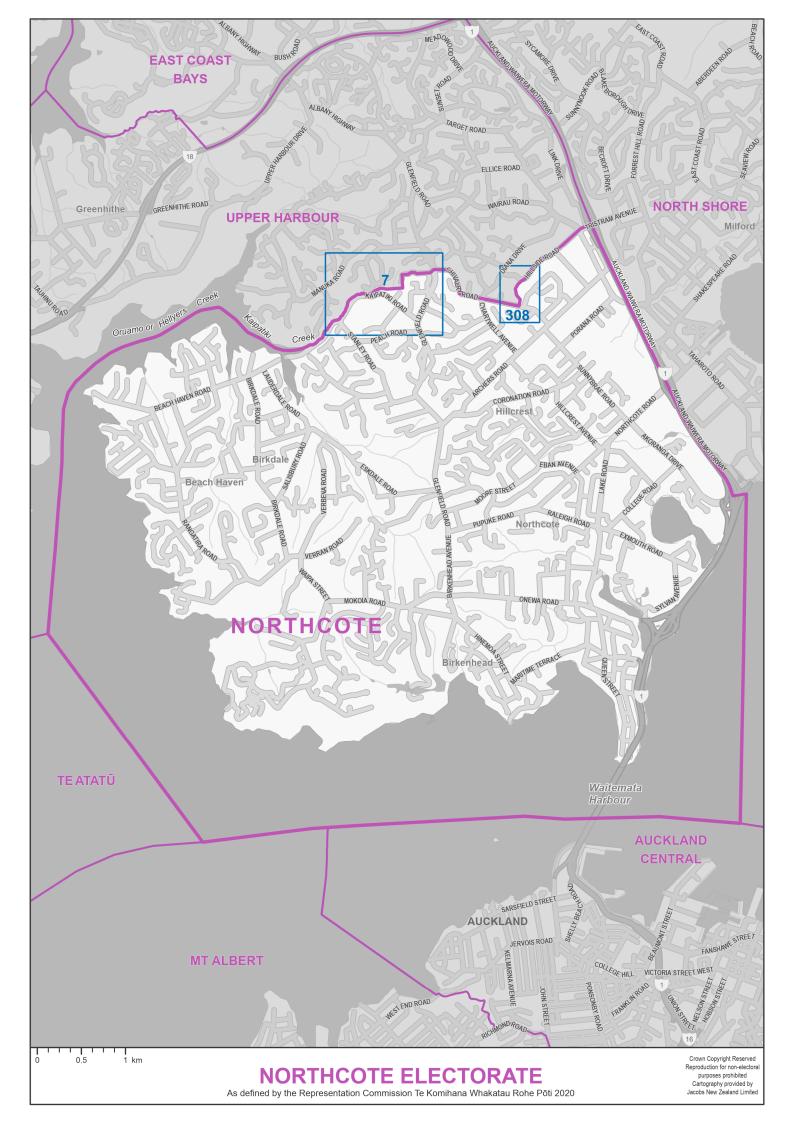

- 1. Individual maps of the 65 General electorates, in alphabetical order
- 2. Individual maps of the 7 Māori electorates, in alphabetical order
- 3. Diagrams, in numerical order

Blue boxes with numbers on the electorate maps identify the diagrams.

The seaward boundaries of coastal electorates extend out to New Zealand's territorial ('12 mile') limit.

Electorate boundaries coincide with meshblock boundaries. Meshblocks are the smallest geographical area used for the collection and management of statistics by Statistics NZ. Electorates are defined by the aggregation of meshblocks.