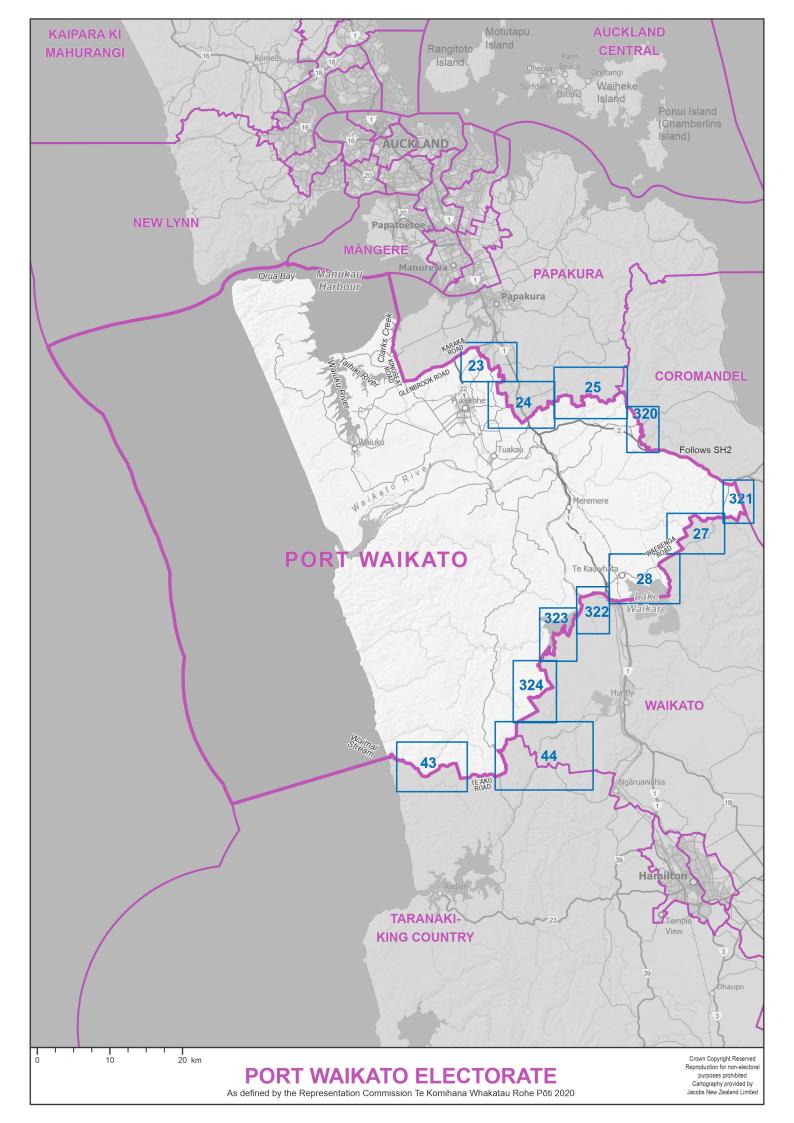

- 1. Individual maps of the 65 General electorates, in alphabetical order
- 2. Individual maps of the 7 Māori electorates, in alphabetical order
- 3. Diagrams, in numerical order

Blue boxes with numbers on the electorate maps identify the diagrams.

The seaward boundaries of coastal electorates extend out to New Zealand's territorial ('12 mile') limit.

Electorate boundaries coincide with meshblock boundaries. Meshblocks are the smallest geographical area used for the collection and management of statistics by Statistics NZ. Electorates are defined by the aggregation of meshblocks.