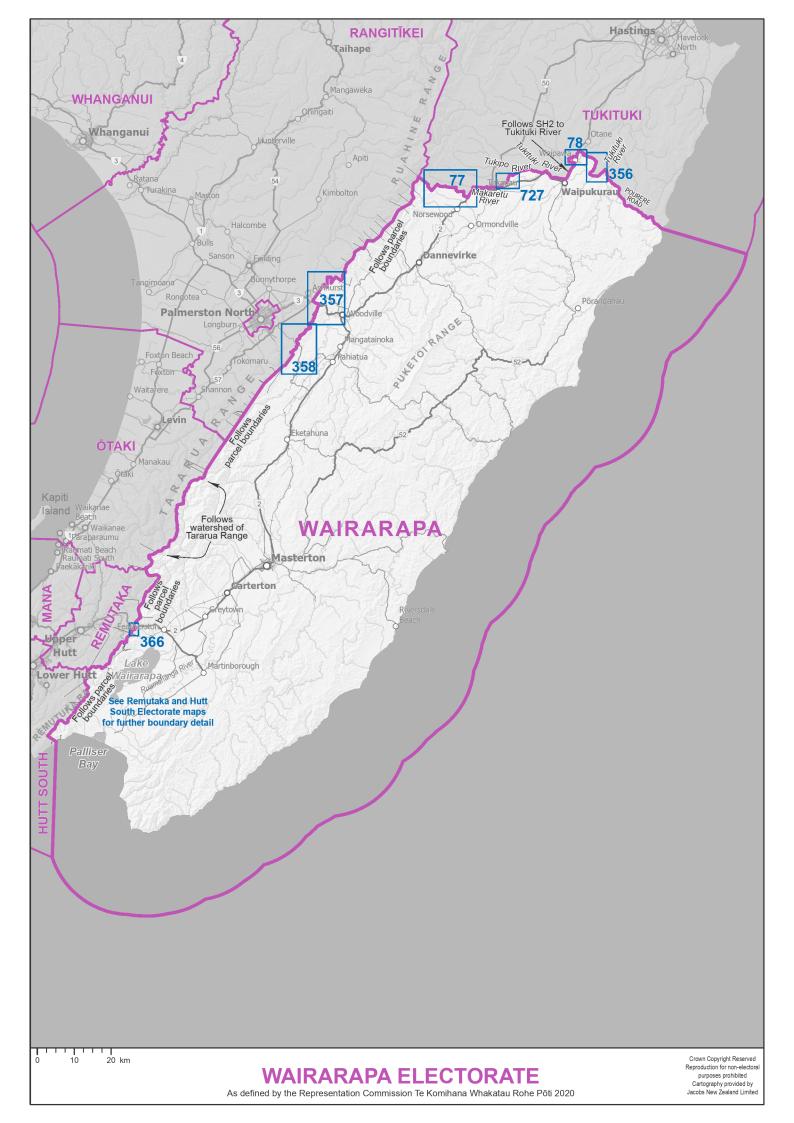

- 1. Individual maps of the 65 General electorates, in alphabetical order
- 2. Individual maps of the 7 Māori electorates, in alphabetical order
- 3. Diagrams, in numerical order

Blue boxes with numbers on the electorate maps identify the diagrams.

The seaward boundaries of coastal electorates extend out to New Zealand's territorial ('12 mile') limit.

Electorate boundaries coincide with meshblock boundaries. Meshblocks are the smallest geographical area used for the collection and management of statistics by Statistics NZ. Electorates are defined by the aggregation of meshblocks.