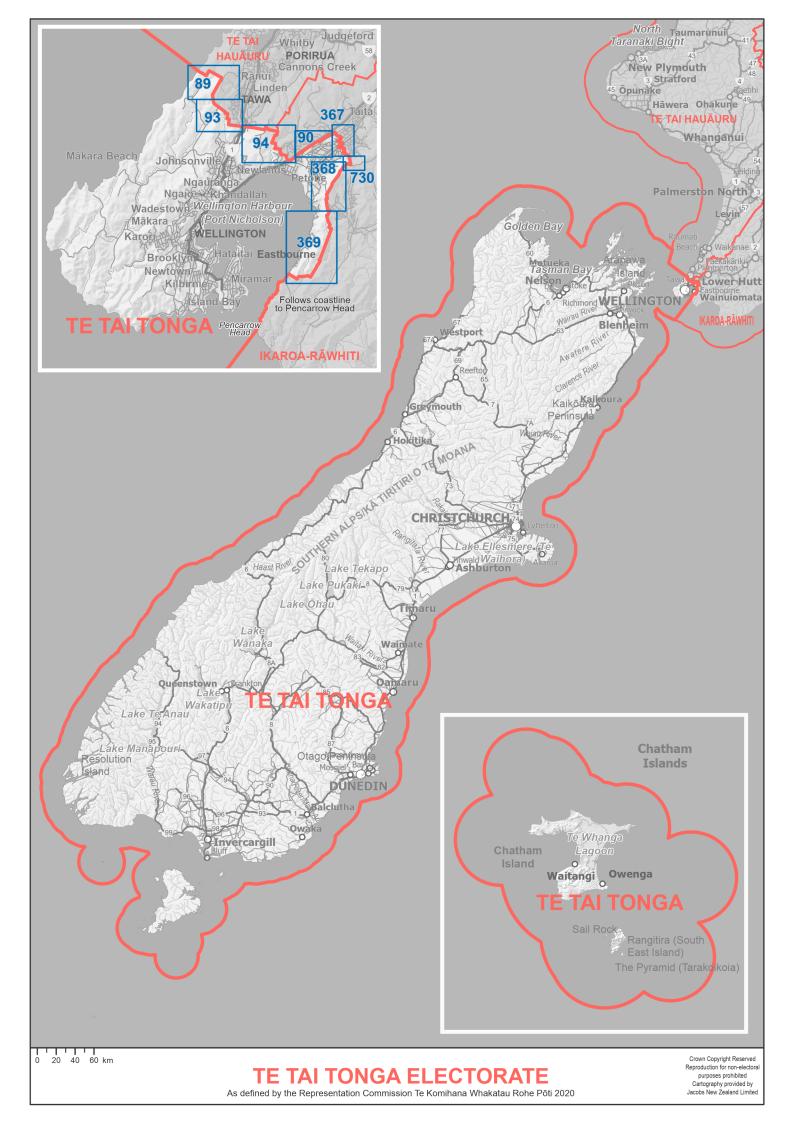

- 1. Individual maps of the 65 General electorates, in alphabetical order
- 2. Individual maps of the 7 Māori electorates, in alphabetical order
- 3. Diagrams, in numerical order

Blue boxes with numbers on the electorate maps identify the diagrams.

The seaward boundaries of coastal electorates extend out to New Zealand's territorial ('12 mile') limit.

Electorate boundaries coincide with meshblock boundaries. Meshblocks are the smallest geographical area used for the collection and management of statistics by Statistics NZ. Electorates are defined by the aggregation of meshblocks.