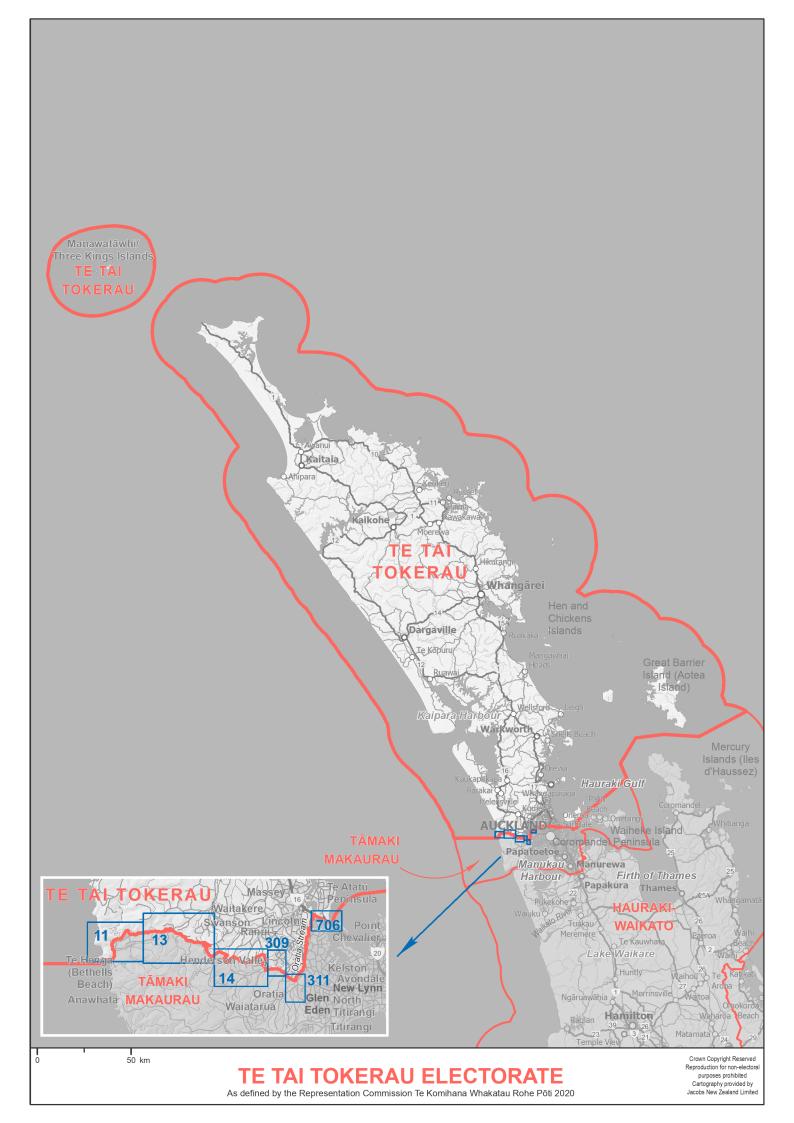

- 1. Individual maps of the 65 General electorates, in alphabetical order
- 2. Individual maps of the 7 Māori electorates, in alphabetical order
- 3. Diagrams, in numerical order

Blue boxes with numbers on the electorate maps identify the diagrams.

The seaward boundaries of coastal electorates extend out to New Zealand's territorial ('12 mile') limit.

Electorate boundaries coincide with meshblock boundaries. Meshblocks are the smallest geographical area used for the collection and management of statistics by Statistics NZ. Electorates are defined by the aggregation of meshblocks.