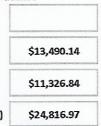

## 3. TOTAL CANDIDATE ELECTION EXPENSES

Complete Parts F to G on pages 7 to 9 if you have any donations to declare

Write 'NIL' if you have NO expenses to declare

Part F: Candidate only election advertising

Part G: Election advertisements shared with the party and/or other candidates

Total (F+G)

4. I declare that to the best of my knowledge this return, filed pursuant to sections 205K and 209 of the Electoral Act 1993, is an accurate record of the candidate donations made to me, or on my behalf, and of election expenses incurred by me, or on my behalf, for the 2020 general